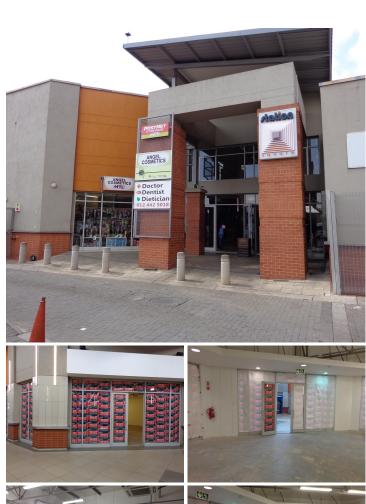

## 31,109 pm

RETAIL STORE TO LET SITUATED WITHIN STATION SQUARE MALL

110 m<sup>2</sup>

Retail store to let in shopping center. It is a centrally located unit with a large store front. There is opportunity for exposure and a lot of foot traffic. It is situated near Pick n Pay and Pep as well as other retail stores and restaurants. The unit has an open floor plan and is equipped with a sink.

There is secure center parking available. The mall is located near Bosman train station, Government Departments, Esangweni Shopping Center and other popular fast food establishments. Easy access can be obtained to the R101 main arterial road as well as the N14 Highway.