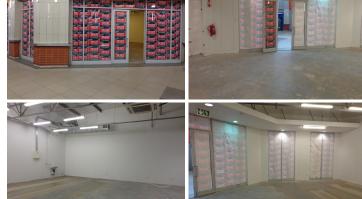

## 31,109 pm

RETAIL STORE TO LET SITUATED WITHIN STATION SQUARE MALL

110 m<sup>2</sup>

Retail store to let in shopping center. It is a centrally located unit with a large store front. There is opportunity for exposure and a lot of foot traffic. It is situated near Pick n Pay and Pep as well as other retail stores and restaurants. The unit has an open floor plan and is equipped with a sink.