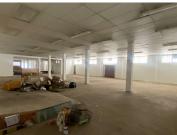

## 54,050 pm

NANA SITA STREET | PRETORIA | PRETORIA CENTRAL

1081 m<sup>2</sup>

NANA SITA STREET | 1,081 SQUARE METER SHOWROOM TO LET | PRETORIA | PRETORIA CENTRAL

The commercial space to lease is situated on 206 Nana Sita Street right in the heart of Pretoria located at Pretoria CBD. Pretoria is the thriving commerce area of trading, filled with traffic of business opportunities. The working space to lease is situated on the ground floor of the building, and it is 1,081 square meter in size. The showroom space has large display windows, that would help with brand visibility and increasing customer awareness. The working space has a reception area, a large open plan with a kitchenette and communal ablutions are within the property.