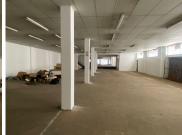

## 54,050 pm

NANA SITA STREET | PRETORIA | PRETORIA CENTRAL

1081 m<sup>2</sup>

NANA SITA STREET | 1,081 SQUARE METER SHOWROOM TO LET | PRETORIA | PRETORIA CENTRAL

The commercial space to lease is situated on 206 Nana Sita Street right in the heart of Pretoria located at Pretoria CBD. Pretoria is the thriving commerce area of trading, filled with traffic of business opportunities. The working space to lease is situated on the ground floor of the building, and it is 1,081 square meter in size. The showroom space has large display windows, that would help with brand visibility and increasing customer awareness. The working space has a reception area, a large open plan with a kitchenette and communal ablutions are within the property.