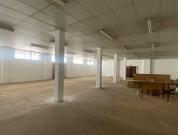

## 54,050 pm

NANA SITA STREET | PRETORIA | PRETORIA CENTRAL

1081 m<sup>2</sup>

NANA SITA STREET | 1,081 SQUARE METER SHOWROOM TO LET | PRETORIA | PRETORIA CENTRAL

The commercial space to lease is situated on 206 Nana Sita Street right in the heart of Pretoria located at Pretoria CBD. Pretoria is the thriving commerce area of trading, filled with traffic of business opportunities. The working space to lease is situated on the ground floor of the building, and it is 1,081 square meter in size. The showroom space has large display windows, that would help with brand visibility and increasing customer awareness. The working space has a reception area, a large open plan with a kitchenette and communal ablutions are within the property.