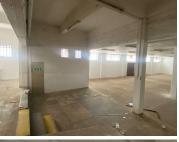

## 54,050 pm

NANA SITA STREET | PRETORIA | PRETORIA CENTRAL

1081 m<sup>2</sup>

NANA SITA STREET | 1,081 SQUARE METER SHOWROOM TO LET | PRETORIA | PRETORIA CENTRAL

The commercial space to lease is situated on 206 Nana Sita Street right in the heart of Pretoria located at Pretoria CBD. Pretoria is the thriving commerce area of trading, filled with traffic of business opportunities. The working space to lease is situated on the ground floor of the building, and it is 1,081 square meter in size. The showroom space has large display windows, that would help with brand visibility and increasing customer awareness. The working space has a reception area, a large open plan with a kitchenette and communal ablutions are within the property.