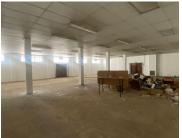

## 54,050 pm

NANA SITA STREET | PRETORIA | PRETORIA CENTRAL

1081 m<sup>2</sup>

NANA SITA STREET | 1,081 SQUARE METER SHOWROOM TO LET | PRETORIA | PRETORIA CENTRAL

The commercial space to lease is situated on 206 Nana Sita Street right in the heart of Pretoria located at Pretoria CBD. Pretoria is the thriving commerce area of trading, filled with traffic of business opportunities. The working space to lease is situated on the ground floor of the building, and it is 1,081 square meter in size. The showroom space has large display windows, that would help with brand visibility and increasing customer awareness. The working space has a reception area, a large open plan with a kitchenette and communal ablutions are within the property.