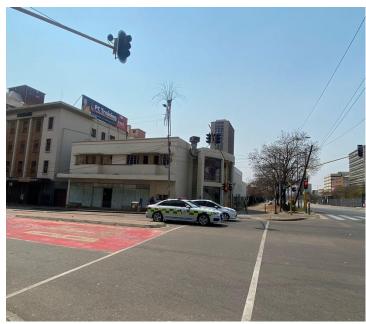

## 54,050 pm

NANA SITA STREET | PRETORIA | PRETORIA CENTRAL

1081 m<sup>2</sup>

NANA SITA STREET | 1,081 SQUARE METER SHOWROOM TO LET | PRETORIA | PRETORIA CENTRAL

The commercial space to lease is situated on 206 Nana Sita Street right in the heart of Pretoria located at Pretoria CBD. Pretoria is the thriving commerce area of trading, filled with traffic of business opportunities. The working space to lease is situated on the ground floor of the building, and it is 1,081 square meter in size. The showroom space has large display windows, that would help with brand visibility and increasing customer awareness. The working space has a reception area, a large open plan with a kitchenette and communal ablutions are within the property.

Pretoria Central is home to the State Theatre, Reserve bank, Sammy Marks Mall which is an extremely busy Centre in Pretoria, Tramshed and Union Building. Pretoria offers a lot of main arterial making it easily accessible to public transport, bus routes and a variety of amenities from retail stores, to grocery stores such as Woolworths, Pick n Pay and Shoprite Checkers, fast food outlets such as KFC and Chicken Licken and various government departments. The Pretoria central...