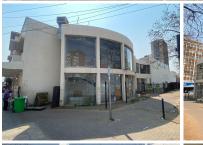

## 54,050 pm

NANA SITA STREET | PRETORIA | PRETORIA CENTRAL

1081 m<sup>2</sup>

NANA SITA STREET | 1,081 SQUARE METER SHOWROOM TO LET | PRETORIA | PRETORIA CENTRAL

The commercial space to lease is situated on 206 Nana Sita Street right in the heart of Pretoria located at Pretoria CBD. Pretoria is the thriving commerce area of trading, filled with traffic of business opportunities. The working space to lease is situated on the ground floor of the building, and it is 1,081 square meter in size. The showroom space has large display windows, that would help with brand visibility and increasing customer awareness. The working space has a reception area, a large open plan with a kitchenette and communal ablutions are within the property.