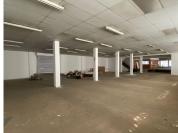

## 54,050 pm

NANA SITA STREET | PRETORIA | PRETORIA CENTRAL

1081 m<sup>2</sup>

NANA SITA STREET | 1,081 SQUARE METER SHOWROOM TO LET | PRETORIA | PRETORIA CENTRAL

The commercial space to lease is situated on 206 Nana Sita Street right in the heart of Pretoria located at Pretoria CBD. Pretoria is the thriving commerce area of trading, filled with traffic of business opportunities. The working space to lease is situated on the ground floor of the building, and it is 1,081 square meter in size. The showroom space has large display windows, that would help with brand visibility and increasing customer awareness. The working space has a reception area, a large open plan with a kitchenette and communal ablutions are within the property.