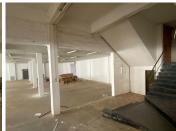

## 54,050 pm

NANA SITA STREET | PRETORIA | PRETORIA CENTRAL

1081 m<sup>2</sup>

NANA SITA STREET | 1,081 SQUARE METER SHOWROOM TO LET | PRETORIA | PRETORIA CENTRAL

The commercial space to lease is situated on 206 Nana Sita Street right in the heart of Pretoria located at Pretoria CBD. Pretoria is the thriving commerce area of trading, filled with traffic of business opportunities. The working space to lease is situated on the ground floor of the building, and it is 1,081 square meter in size. The showroom space has large display windows, that would help with brand visibility and increasing customer awareness. The working space has a reception area, a large open plan with a kitchenette and communal ablutions are within the property.