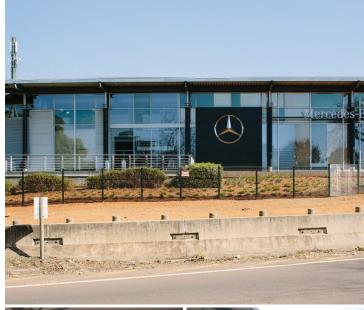

## 75,660 pm

MERCEDES BENZ FOUNTAINS | THABO SEHUME STREET | PRETORIA CENTRAL

1261 m<sup>2</sup>

MERCEDES-Benz FOUNTAINS | 1,261 SQUARE METER SHOWROOM TO LET | THABO SEHUME STREET | PRETORIA CENTRAL

## BACK UP GENERATOR AVAILABLE

Mercedes-Benz to let is situated at 602 Thabo Sehume Street, in the well established commercial district of Pretoria Central in Pretoria. The commercial space can be used Motor Dealership. The Mercedes-Benz building is leasing the AAA-Grade showroom space, which is 1,261 square meter in size. The other working spaces consist of 773 square meter office space, 187 square meter retail space and 1,485 square meter workshop space. Mercedes-Benz features a 308 square meter wash valet and a basement that is 1,302 square meters. The Mercedes-Benz building consist of communal facilities such as the reception area, a kitchen and ablutions. It is fitted with tiled floors and large showroom windows to help filter in natural light.