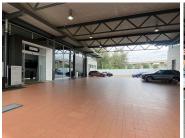

## BACK UP GENERATOR AVAILABLE

Mercedes-Benz to let is situated at 602 Thabo Sehume Street, in the well established commercial district of Pretoria Central in Pretoria. The commercial space can be used Motor Dealership. The Mercedes-Benz building is leasing the AAA-Grade showroom space, which is 1,261 square meter in size. The other working spaces consist of 773 square meter office space, 187 square meter retail space and 1,485 square meter workshop space. Mercedes-Benz features a 308 square meter wash valet and a basement that is 1,302 square meters. The Mercedes-Benz building consist of communal facilities such as the reception area, a kitchen and ablutions. It is fitted with tiled floors and large showroom windows to help filter in natural light.