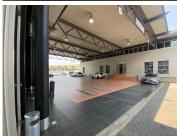

## BACK UP GENERATOR AVAILABLE

Mercedes-Benz to let is situated at 602 Thabo Sehume Street, in the well established commercial district of Pretoria Central in Pretoria. The commercial space can be used Motor Dealership. The Mercedes-Benz building is leasing the AAA-Grade showroom space, which is 1,261 square meter in size. The other working spaces consist of 773 square meter office space, 187 square meter retail space and 1,485 square meter workshop space. Mercedes-Benz features a 308 square meter wash valet and a basement that is 1,302 square meters. The Mercedes-Benz building consist of communal facilities such as the reception area, a kitchen and ablutions. It is fitted with tiled floors and large showroom windows to help filter in natural light.