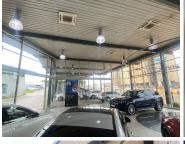

## BACK UP GENERATOR AVAILABLE

Mercedes-Benz to let is situated at 602 Thabo Sehume Street, in the well established commercial district of Pretoria Central in Pretoria. The commercial space can be used Motor Dealership. The Mercedes-Benz building is leasing the AAA-Grade showroom space, which is 1,261 square meter in size. The other working spaces consist of 773 square meter office space, 187 square meter retail space and 1,485 square meter workshop space. Mercedes-Benz features a 308 square meter wash valet and a basement that is 1,302 square meters. The Mercedes-Benz building consist of communal facilities such as the reception area, a kitchen and ablutions. It is fitted with tiled floors and large showroom windows to help filter in natural light.