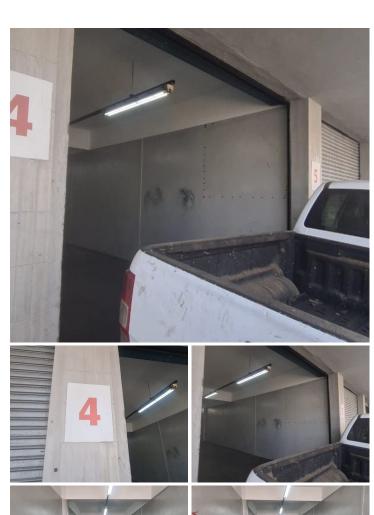

## 4,619 pm

AUTOZONE | STRUBEN STREET | PRETORIA CENTRAL

56 m<sup>2</sup>

AUTOZONE | 56 SQUARE METER WORKSHOP TO LET | STRUBEN STREET | PRETORIA CENTRAL

Autozone building is situated at 378 Struben Street, based in the Booming Pretoria Central, Pretoria area. The 56 square meter workshop space that can be used by mechanics. The workshop space is fitted with neat flooring, large windows blinds allowing natural light to brighten up the working space. The working space is completed with roller shutter doors.