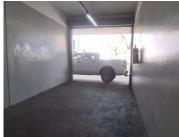

## 4,619 pm

AUTOZONE | STRUBEN STREET | PRETORIA CENTRAL

56 m<sup>2</sup>

AUTOZONE | 56 SQUARE METER WORKSHOP TO LET | STRUBEN STREET | PRETORIA CENTRAL

Autozone building is situated at 378 Struben Street, based in the Booming Pretoria Central, Pretoria area. The 56 square meter workshop space that can be used by mechanics. The workshop space is fitted with neat flooring, large windows blinds allowing natural light to brighten up the working space. The working space is completed with roller shutter doors.

Autozone Building has access to small truck loading space. The Autozone building offers 24 hour security, great main road exposure, creating the absolute best signage opportunity for your company.

GrossedMeintblydeental R4,619 Ex Vat Lease Period Negotiable Immediately