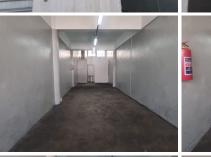

## 4,619 pm

AUTOZONE | STRUBEN STREET | PRETORIA CENTRAL

56 m<sup>2</sup>

AUTOZONE | 56 SQUARE METER WORKSHOP TO LET | STRUBEN STREET | PRETORIA CENTRAL

Autozone building is situated at 378 Struben Street, based in the Booming Pretoria Central, Pretoria area. The 56 square meter workshop space that can be used by mechanics. The workshop space is fitted with neat flooring, large windows blinds allowing natural light to brighten up the working space. The working space is completed with roller shutter doors.