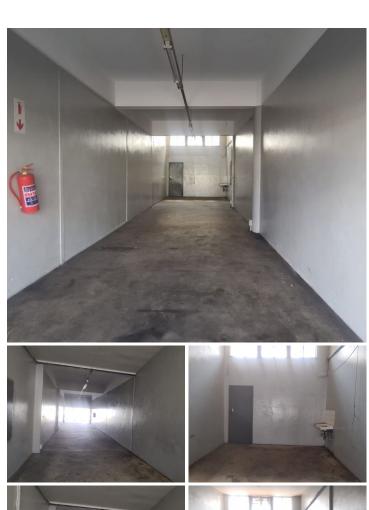

## 4,702 pm

AUTOZONE | STRUBEN STREET | PRETORIA CENTRAL

57 m<sup>2</sup>

AUTOZONE | 57 SQUARE METER WORKSHOP TO LET | STRUBEN STREET | PRETORIA CENTRAL

Autozone building is situated at 378 Struben Street, based in the Booming Pretoria Central, Pretoria area. The 57 square meter workshop space that can be used by mechanics. The workshop space is fitted with neat flooring, large windows blinds allowing natural light to brighten up the working space. The working space is completed with roller shutter doors.