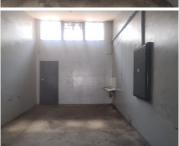

## 4,702 pm

AUTOZONE | STRUBEN STREET | PRETORIA CENTRAL

57 m<sup>2</sup>

AUTOZONE | 57 SQUARE METER WORKSHOP TO LET | STRUBEN STREET | PRETORIA CENTRAL

Autozone building is situated at 378 Struben Street, based in the Booming Pretoria Central, Pretoria area. The 57 square meter workshop space that can be used by mechanics. The workshop space is fitted with neat flooring, large windows blinds allowing natural light to brighten up the working space. The working space is completed with roller shutter doors.