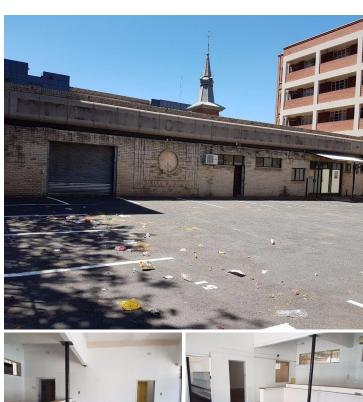

## 34,475 pm

338sqm, WAREHOUSE / WORKSHOP SPACE TO LET, PRETORIA CBD

338 m<sup>2</sup>

338 sqm warehouse/workshop to let, with 1 roller shutter door, office space, exclusive kitchen and ablution facilities and parking. Located within walking distance from Market@theSheds and Sammy Marks Square. Situated in close proximity to taxi ranks, bus routes and all other amenities. Available immediately for occupation.