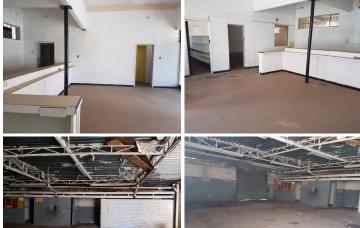

## 34,475 pm

338sqm, WAREHOUSE / WORKSHOP SPACE TO LET, PRETORIA CBD

338 m<sup>2</sup>

338 sqm warehouse/workshop to let, with 1 roller shutter door, office space, exclusive kitchen and ablution facilities and parking. Located within walking distance from Market@theSheds and Sammy Marks Square. Situated in close proximity to taxi ranks, bus routes and all other amenities. Available immediately for occupation.