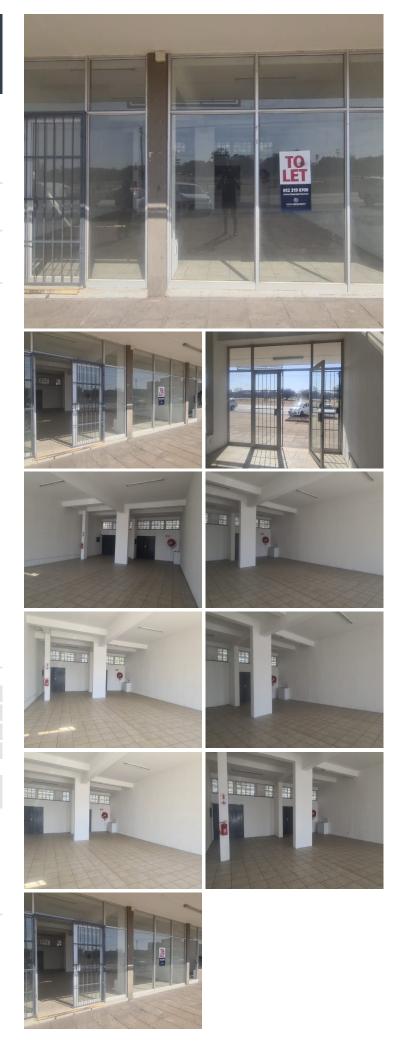

## 8,522 pm

H&S MANSIONS | CHARLOTTE MAXEKE STREET | PRETORIA WEST

H&S MANSIONS | 93 SQUARE METER RETAIL SPACE TO LET | CHARLOTTE MAXEKE STREET | PRETORIA WEST

H&S mansions is situated at 544 Charlotte Maxeke Street, in the thriving area of Pretoria West. The 93 square meter retail space consists of a whitebox plan working space which can be modified into tenants needs. The working space is fitted with neat flooring and large floor to ceiling display windows, allowing natural light to brighten up the working space.

The property is perfectly positioned so that it has outstanding signage possibilities and exceptional main road exposure. The property has easy access to main roads and in proximity to Goldwagen Pretoria West. The property offers easy access to public transport such as taxis, buses and trains.