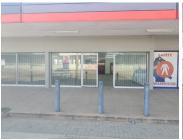

## 17,603 pm

ROVON BUILDING | ROSE-ETTA STREET | PRETORIA WEST | PRETORIA

208 m<sup>2</sup>

ROVON BUILDING | 208 SQUARE METER RETAIL SPACE TO LET | ROSE-ETTA STREET | PRETORIA WEST | PRETORIA

The retail space to let is situated within Rovon Building, at 85 Rossetta street, in the booming area of Pretoria West. The 208 square meter retail space is an open-plan area, that can be modified according to the tenants needs. The working space is fitted with neat flooring and large windows, allowing natural light to brighten up the unit.