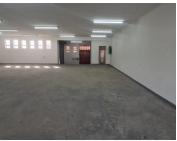

## 17,603 pm

ROVON BUILDING | ROSE-ETTA STREET | PRETORIA WEST | PRETORIA

208 m<sup>2</sup>

ROVON BUILDING | 208 SQUARE METER RETAIL SPACE TO LET | ROSE-ETTA STREET | PRETORIA WEST | PRETORIA

The retail space to let is situated within Rovon Building, at 85 Rossetta street, in the booming area of Pretoria West. The 208 square meter retail space is an open-plan area, that can be modified according to the tenants needs. The working space is fitted with neat flooring and large windows, allowing natural light to brighten up the unit.