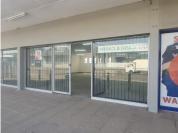

## 17,603 pm

ROVON BUILDING | ROSE-ETTA STREET | PRETORIA WEST | PRETORIA

208 m<sup>2</sup>

ROVON BUILDING | 208 SQUARE METER RETAIL SPACE TO LET | ROSE-ETTA STREET | PRETORIA WEST | PRETORIA

The retail space to let is situated within Rovon Building, at 85 Rossetta street, in the booming area of Pretoria West. The 208 square meter retail space is an open-plan area, that can be modified according to the tenants needs. The working space is fitted with neat flooring and large windows, allowing natural light to brighten up the unit.