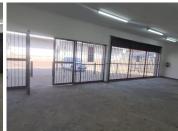

## 17,603 pm

ROVON BUILDING | ROSE-ETTA STREET | PRETORIA WEST | PRETORIA

208 m<sup>2</sup>

ROVON BUILDING | 208 SQUARE METER RETAIL SPACE TO LET | ROSE-ETTA STREET | PRETORIA WEST | PRETORIA

The retail space to let is situated within Rovon Building, at 85 Rossetta street, in the booming area of Pretoria West. The 208 square meter retail space is an open-plan area, that can be modified according to the tenants needs. The working space is fitted with neat flooring and large windows, allowing natural light to brighten up the unit.

The property is perfectly positioned so that it has outstanding signage possibilities and exceptional main road exposure. The property is in proximity to the Pretoria Central area, and close to main arterials including Charlotte Maxeke Street and WF Nkomo Street.