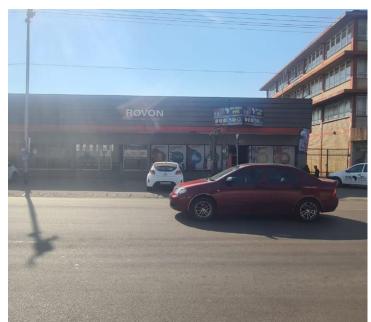

## 17,603 pm

ROVON BUILDING | ROSE-ETTA STREET | PRETORIA WEST | PRETORIA

208 m<sup>2</sup>

ROVON BUILDING | 208 SQUARE METER RETAIL SPACE TO LET | ROSE-ETTA STREET | PRETORIA WEST | PRETORIA

The retail space to let is situated within Rovon Building, at 85 Rossetta street, in the booming area of Pretoria West. The 208 square meter retail space is an open-plan area, that can be modified according to the tenants needs. The working space is fitted with neat flooring and large windows, allowing natural light to brighten up the unit.

The property is perfectly positioned so that it has outstanding signage possibilities and exceptional main road exposure. The property is in proximity to the Pretoria Central area, and close to main arterials including Charlotte Maxeke Street and WF Nkomo Street.