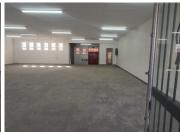

## 17,603 pm

ROVON BUILDING | ROSE-ETTA STREET | PRETORIA WEST | PRETORIA

208 m<sup>2</sup>

ROVON BUILDING | 208 SQUARE METER RETAIL SPACE TO LET | ROSE-ETTA STREET | PRETORIA WEST | PRETORIA

The retail space to let is situated within Rovon Building, at 85 Rossetta street, in the booming area of Pretoria West. The 208 square meter retail space is an open-plan area, that can be modified according to the tenants needs. The working space is fitted with neat flooring and large windows, allowing natural light to brighten up the unit.