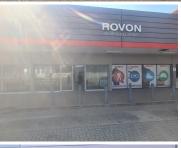

## 17,603 pm

ROVON BUILDING | ROSE-ETTA STREET | PRETORIA WEST | PRETORIA

208 m<sup>2</sup>

ROVON BUILDING | 208 SQUARE METER RETAIL SPACE TO LET | ROSE-ETTA STREET | PRETORIA WEST | PRETORIA

The retail space to let is situated within Rovon Building, at 85 Rossetta street, in the booming area of Pretoria West. The 208 square meter retail space is an open-plan area, that can be modified according to the tenants needs. The working space is fitted with neat flooring and large windows, allowing natural light to brighten up the unit.