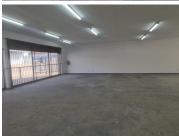

## 17,603 pm

ROVON BUILDING | ROSE-ETTA STREET | PRETORIA WEST | PRETORIA

208 m<sup>2</sup>

ROVON BUILDING | 208 SQUARE METER RETAIL SPACE TO LET | ROSE-ETTA STREET | PRETORIA WEST | PRETORIA

The retail space to let is situated within Rovon Building, at 85 Rossetta street, in the booming area of Pretoria West. The 208 square meter retail space is an open-plan area, that can be modified according to the tenants needs. The working space is fitted with neat flooring and large windows, allowing natural light to brighten up the unit.