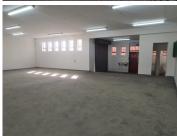

## 17,603 pm

ROVON BUILDING | ROSE-ETTA STREET | PRETORIA WEST | PRETORIA

208 m<sup>2</sup>

ROVON BUILDING | 208 SQUARE METER RETAIL SPACE TO LET | ROSE-ETTA STREET | PRETORIA WEST | PRETORIA

The retail space to let is situated within Rovon Building, at 85 Rossetta street, in the booming area of Pretoria West. The 208 square meter retail space is an open-plan area, that can be modified according to the tenants needs. The working space is fitted with neat flooring and large windows, allowing natural light to brighten up the unit.