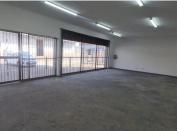

## 17,603 pm

ROVON BUILDING | ROSE-ETTA STREET | PRETORIA WEST | PRETORIA

208 m<sup>2</sup>

ROVON BUILDING | 208 SQUARE METER RETAIL SPACE TO LET | ROSE-ETTA STREET | PRETORIA WEST | PRETORIA

The retail space to let is situated within Rovon Building, at 85 Rossetta street, in the booming area of Pretoria West. The 208 square meter retail space is an open-plan area, that can be modified according to the tenants needs. The working space is fitted with neat flooring and large windows, allowing natural light to brighten up the unit.