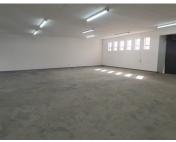

## 17,603 pm

ROVON BUILDING | ROSE-ETTA STREET | PRETORIA WEST | PRETORIA

208 m<sup>2</sup>

ROVON BUILDING | 208 SQUARE METER RETAIL SPACE TO LET | ROSE-ETTA STREET | PRETORIA WEST | PRETORIA

The retail space to let is situated within Rovon Building, at 85 Rossetta street, in the booming area of Pretoria West. The 208 square meter retail space is an open-plan area, that can be modified according to the tenants needs. The working space is fitted with neat flooring and large windows, allowing natural light to brighten up the unit.