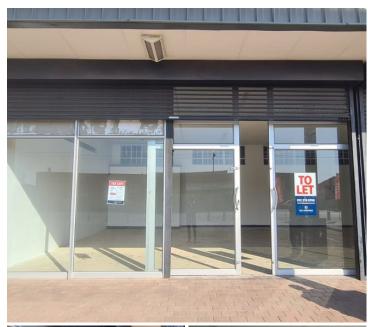

Nedwest Building is situated at 360 Charlotte Maxeke Street, in the thriving area of Pretoria West. The 114 square meter retail space consists of a whitebox plan working space which can be modified into tenants needs. The working space is fitted with neat flooring and large floor to ceiling display windows, allowing natural light to brighten up the working space.

The property is perfectly positioned so that it has outstanding signage possibilities and exceptional main road exposure. The property has easy access to main roads and in proximity to Goldwagen Pretoria West. The property offers easy access to public transport such as taxis, buses and trains.