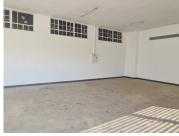

Nedwest Building is situated at 360 Charlotte Maxeke Street, in the thriving area of Pretoria West. The 114 square meter retail space consists of a whitebox plan working space which can be modified into tenants needs. The working space is fitted with neat flooring and large floor to ceiling display windows, allowing natural light to brighten up the working space.