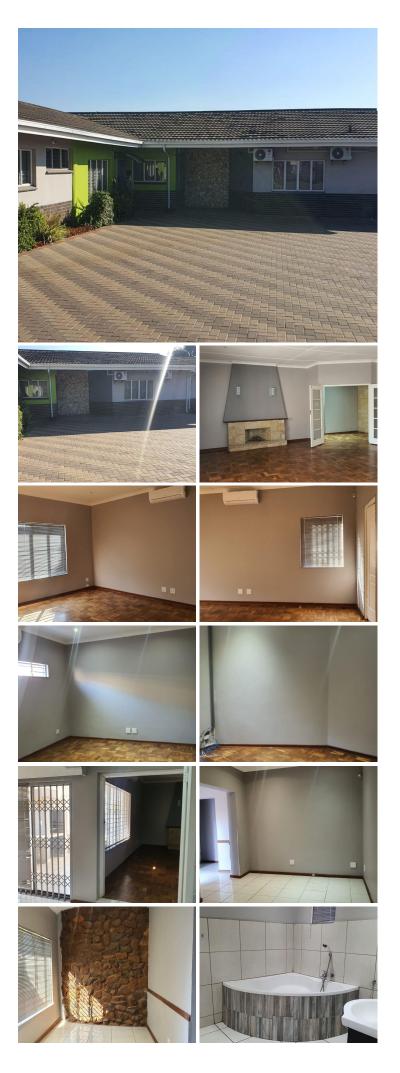

## 😭 225 m²

225 SQUARE METER OFFICE SPACE TO LET ON FONTANA ROAD | QUEENSWOOD | PRETORIA

The freehold building is situated at 1204 Fontana Road, located in the heart of Queenswood, in Pretoria. The building offers a large 225 square metre office space. The unit is on the ground floor of the building and it consists of an open plan working space, 4 closed office components, a kitchen and ablutions. The working space features fibre connectivity for fast and reliable internet access. The unit is fitted with neat tiled flooring and windows with blinds allowing natural light to brighten up the office. The unit would be ideal for a medical or wellness centre.