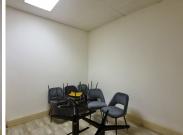

## 17,100 pm

QUEENS CORNER | SOUTPANSBERG ROAD | QUEENSWOOD | PRETORIA

114 m<sup>2</sup>

QUEENS CORNER | 114 SQUARE METER OFFICE SPACE TO LET | SOUTPANSBERG ROAD | QUEENSWOOD | PRETORIA

This neat commercial unit is situated at 166 Soutpansberg Road, located in the heart of Queenswood, in Pretoria. The building offers a 114 square metre office space. The unit is on the first floor of the building, and it consists out of a reception area, with a boardroom area, 2 open plan working space, 3 closed office components, a dedicated kitchen area with a set of ablutions. The working space features air-conditioning. The unit is fitted with neat tiled flooring and windows with blinds allowing natural light to brighten up the office.