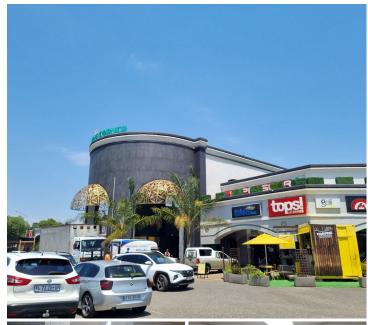

## 17,100 pm

QUEENS CORNER | SOUTPANSBERG ROAD | QUEENSWOOD | PRETORIA

114 m<sup>2</sup>

QUEENS CORNER | 114 SQUARE METER OFFICE SPACE TO LET | SOUTPANSBERG ROAD | QUEENSWOOD | PRETORIA

This neat commercial unit is situated at 166 Soutpansberg Road, located in the heart of Queenswood, in Pretoria. The building offers a 114 square metre office space. The unit is on the first floor of the building, and it consists out of a reception area, with a boardroom area, 2 open plan working space, 3 closed office components, a dedicated kitchen area with a set of ablutions. The working space features air-conditioning. The unit is fitted with neat tiled flooring and windows with blinds allowing natural light to brighten up the office.

The suburb of Queenswood is in close proximity to Kilner Park, Moregloed, and Villeria, which are spread out on each side of Soutpansberg Road. The areas offer easy access to neighbouring suburbs such as Hatfield, Arcadia and the Pretoria central. The main aterial road situated within close proximity of the area include the N4 and N1 highway, Church and Pretorius street leading you into the Pretoria CBD and The Soutpansberg road leading to the Rietondale and Gezina. Queens Corner also consists out...