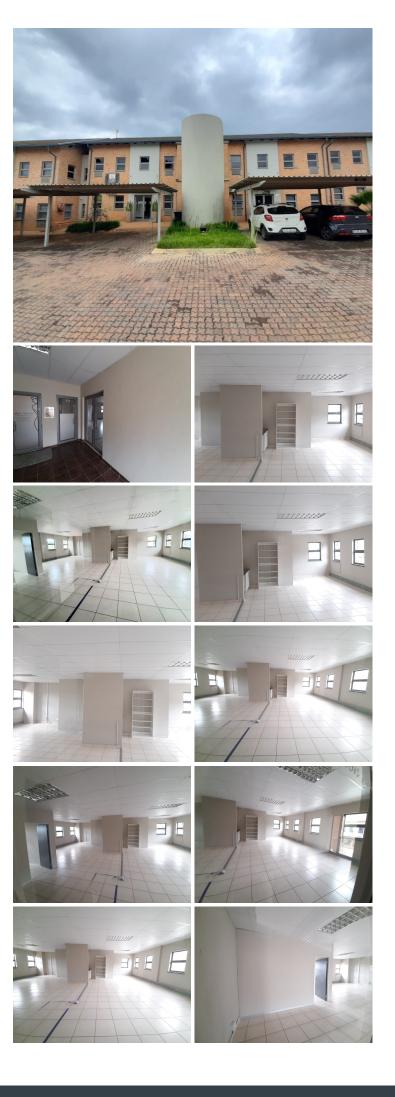

## 🐔 105 m²

105 SQUARE METER OFFICE TO LET | SILVER LAKES | PRETORIA

Comprising out of a 105 square meter office suite, this A-Grade commercial unit is based within the well-developed Office Park situated in the well established suburb of Silver Lakes. It is fitted with neat tiled floors and windows with blinds allowing natural light to brighten up the office. The lettable area is partitioned into a reception area, 1 closed office component completed with an open plan work environment and a dedicated kitchen with access to communal ablutions.

The office park offers exceptional signage for your business, secure parking, well-maintained gardens...

Gross Monthly RentalR12,720 Ex VatLease Period24 monthsAvailable FromImmediately

| Floor Size m <sup>2</sup> | 105        | Security         | Yes |
|---------------------------|------------|------------------|-----|
| Parking Bays              | -          | Air Conditioning | -   |
| Title                     | -          | Generator        | -   |
| Zoning                    | Commercial | Fibre            | -   |