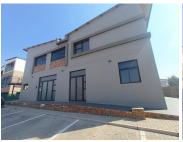

## 11,750 pm

OFFICE TO LET IN SILVER LAKES - PRETORIA

100 m<sup>2</sup>

100 SQUARE METER OFFICE SPACE TO LET | SILVER LAKES | PRETORIA

The property to lease is located in the booming Silver Lakes area, Pretoria East. The Silver Lakes suburb is a well-developed district located within the busy Pretoria East area. This A-Grade office space is 100 square meter in size and consists of an open plan working space, 1 closed office component, a kitchen and communal ablutions. The working space is fitted with tiled and laminated flooring, large windows allowing natural light to brighten up the unit. It features air-conditioning to contribute to enhancing the air quality in the workplace.