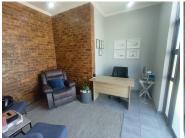

## 11,750 pm

OFFICE TO LET IN SILVER LAKES - PRETORIA

100 m<sup>2</sup>

100 SQUARE METER OFFICE SPACE TO LET | SILVER LAKES | PRETORIA

The property to lease is located in the booming Silver Lakes area, Pretoria East. The Silver Lakes suburb is a well-developed district located within the busy Pretoria East area. This A-Grade office space is 100 square meter in size and consists of an open plan working space, 1 closed office component, a kitchen and communal ablutions. The working space is fitted with tiled and laminated flooring, large windows allowing natural light to brighten up the unit. It features air-conditioning to contribute to enhancing the air quality in the workplace.