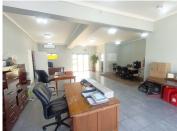

## 11,750 pm

OFFICE TO LET IN SILVER LAKES - PRETORIA

100 m<sup>2</sup>

100 SQUARE METER OFFICE SPACE TO LET | SILVER LAKES | PRETORIA

The property to lease is located in the booming Silver Lakes area, Pretoria East. The Silver Lakes suburb is a well-developed district located within the busy Pretoria East area. This A-Grade office space is 100 square meter in size and consists of an open plan working space, 1 closed office component, a kitchen and communal ablutions. The working space is fitted with tiled and laminated flooring, large windows allowing natural light to brighten up the unit. It features air-conditioning to contribute to enhancing the air quality in the workplace.