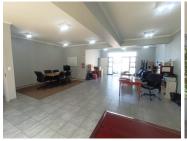

## 11,750 pm

OFFICE TO LET IN SILVER LAKES - PRETORIA

100 m<sup>2</sup>

100 SQUARE METER OFFICE SPACE TO LET | SILVER LAKES | PRETORIA

The property to lease is located in the booming Silver Lakes area, Pretoria East. The Silver Lakes suburb is a well-developed district located within the busy Pretoria East area. This A-Grade office space is 100 square meter in size and consists of an open plan working space, 1 closed office component, a kitchen and communal ablutions. The working space is fitted with tiled and laminated flooring, large windows allowing natural light to brighten up the unit. It features air-conditioning to contribute to enhancing the air quality in the workplace.