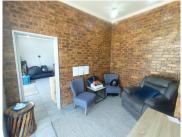

## 11,750 pm

OFFICE TO LET IN SILVER LAKES - PRETORIA

100 m<sup>2</sup>

100 SQUARE METER OFFICE SPACE TO LET | SILVER LAKES | PRETORIA

The property to lease is located in the booming Silver Lakes area, Pretoria East. The Silver Lakes suburb is a well-developed district located within the busy Pretoria East area. This A-Grade office space is 100 square meter in size and consists of an open plan working space, 1 closed office component, a kitchen and communal ablutions. The working space is fitted with tiled and laminated flooring, large windows allowing natural light to brighten up the unit. It features air-conditioning to contribute to enhancing the air quality in the workplace.