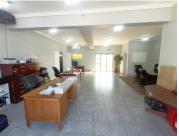

## 11,750 pm

OFFICE TO LET IN SILVER LAKES - PRETORIA

100 m<sup>2</sup>

100 SQUARE METER OFFICE SPACE TO LET | SILVER LAKES | PRETORIA

The property to lease is located in the booming Silver Lakes area, Pretoria East. The Silver Lakes suburb is a well-developed district located within the busy Pretoria East area. This A-Grade office space is 100 square meter in size and consists of an open plan working space, 1 closed office component, a kitchen and communal ablutions. The working space is fitted with tiled and laminated flooring, large windows allowing natural light to brighten up the unit. It features air-conditioning to contribute to enhancing the air quality in the workplace.