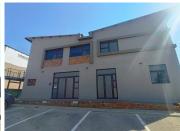

## 11,750 pm

OFFICE TO LET IN SILVER LAKES - PRETORIA

100 m<sup>2</sup>

100 SQUARE METER OFFICE SPACE TO LET | SILVER LAKES | PRETORIA

The property to lease is located in the booming Silver Lakes area, Pretoria East. The Silver Lakes suburb is a well-developed district located within the busy Pretoria East area. This A-Grade office space is 100 square meter in size and consists of an open plan working space, 1 closed office component, a kitchen and communal ablutions. The working space is fitted with tiled and laminated flooring, large windows allowing natural light to brighten up the unit. It features air-conditioning to contribute to enhancing the air quality in the workplace.