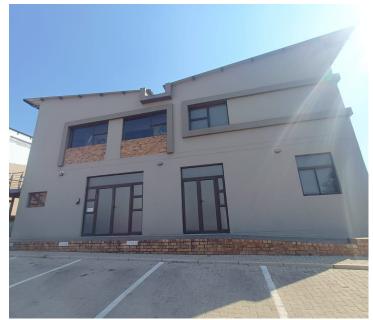

## 11,750 pm

OFFICE TO LET IN SILVER LAKES - PRETORIA

100 m<sup>2</sup>

100 SQUARE METER OFFICE SPACE TO LET | SILVER LAKES | PRETORIA

The property to lease is located in the booming Silver Lakes area, Pretoria East. The Silver Lakes suburb is a well-developed district located within the busy Pretoria East area. This A-Grade office space is 100 square meter in size and consists of an open plan working space, 1 closed office component, a kitchen and communal ablutions. The working space is fitted with tiled and laminated flooring, large windows allowing natural light to brighten up the unit. It features air-conditioning to contribute to enhancing the air quality in the workplace.