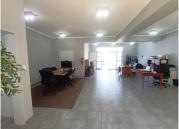

## 11,750 pm

OFFICE TO LET IN SILVER LAKES - PRETORIA

100 m<sup>2</sup>

100 SQUARE METER OFFICE SPACE TO LET | SILVER LAKES | PRETORIA

The property to lease is located in the booming Silver Lakes area, Pretoria East. The Silver Lakes suburb is a well-developed district located within the busy Pretoria East area. This A-Grade office space is 100 square meter in size and consists of an open plan working space, 1 closed office component, a kitchen and communal ablutions. The working space is fitted with tiled and laminated flooring, large windows allowing natural light to brighten up the unit. It features air-conditioning to contribute to enhancing the air quality in the workplace.