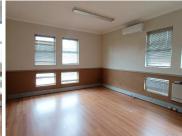

Consisting out of a 100 square meter office space, this B-Grade unit is It features air-conditioning to contribute to enhancing the air quality in the workplace. The working space...

Gross Monthly Rental R10,000 Ex Vat Lease Period 12 months
Available From Immediately

| Floor Size m <sup>2</sup> | 100        | Security         | -   |
|---------------------------|------------|------------------|-----|
| Parking Bays              | 2.0        | Air Conditioning | Yes |
| Title                     | -          | Generator        | -   |
| Zoning                    | Commercial | Fibre            | -   |