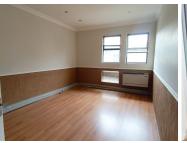

Consisting out of a 100 square meter office space, this B-Grade unit is It features air-conditioning to contribute to enhancing the air quality in the workplace. The working space...

Gross Monthly Rental R10,000 Ex Vat Lease Period 12 months
Available From Immediately

| Floor Size m <sup>2</sup> | 100        | Security         | -   |
|---------------------------|------------|------------------|-----|
| Parking Bays              | 2.0        | Air Conditioning | Yes |
| Title                     | -          | Generator        | -   |
| Zoning                    | Commercial | Fibre            | -   |