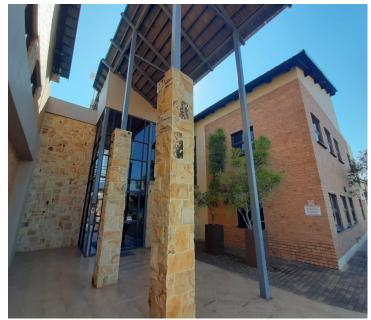

## 19,019 pm

124 SQUARE METER OFFICE TO LET | SILVER LAKES | PRETORIA

124 m<sup>2</sup>

124 SQUARE METER OFFICE TO LET | SILVER LAKES | PRETORIA

The A-Grade 124 square metre office suite to let is situated in the Bustling Silver Lakes area, Pretoria. The office layout has been sectioned into a reception area, 3 closed offices, an open-plan office, a kitchen and communal ablutions that will be shared among other tenants. It features air-conditioning to contribute to enhancing the air quality in the workplace. The working space is fitted with tiled flooring and windows with blinds allowing natural light to brighten up the office.

The premises offer great 24-hour security, access-controlled entrance and exit points and available parking for tenants and clientele. The office park offers beautiful, well-maintained gardens, a coffee shop allowing employees to grab a cup of coffee in order to seize the day.