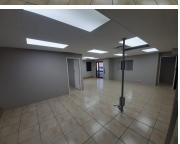

## 19,019 pm

124 SQUARE METER OFFICE TO LET | SILVER LAKES | PRETORIA

124 m<sup>2</sup>

124 SQUARE METER OFFICE TO LET | SILVER LAKES | PRETORIA

The A-Grade 124 square metre office suite to let is situated in the Bustling Silver Lakes area, Pretoria. The office layout has been sectioned into a reception area, 3 closed offices, an open-plan office, a kitchen and communal ablutions that will be shared among other tenants. It features air-conditioning to contribute to enhancing the air quality in the workplace. The working space is fitted with tiled flooring and windows with blinds allowing natural light to brighten up the office.