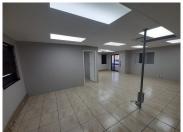

## 19,019 pm

124 SQUARE METER OFFICE TO LET | SILVER LAKES | PRETORIA

124 m<sup>2</sup>

124 SQUARE METER OFFICE TO LET | SILVER LAKES | PRETORIA

The A-Grade 124 square metre office suite to let is situated in the Bustling Silver Lakes area, Pretoria. The office layout has been sectioned into a reception area, 3 closed offices, an open-plan office, a kitchen and communal ablutions that will be shared among other tenants. It features air-conditioning to contribute to enhancing the air quality in the workplace. The working space is fitted with tiled flooring and windows with blinds allowing natural light to brighten up the office.