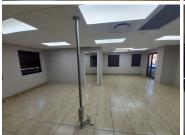

## 19,019 pm

124 SQUARE METER OFFICE TO LET | SILVER LAKES | PRETORIA

124 m<sup>2</sup>

124 SQUARE METER OFFICE TO LET | SILVER LAKES | PRETORIA

The A-Grade 124 square metre office suite to let is situated in the Bustling Silver Lakes area, Pretoria. The office layout has been sectioned into a reception area, 3 closed offices, an open-plan office, a kitchen and communal ablutions that will be shared among other tenants. It features air-conditioning to contribute to enhancing the air quality in the workplace. The working space is fitted with tiled flooring and windows with blinds allowing natural light to brighten up the office.