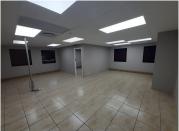

## 19,019 pm

124 SQUARE METER OFFICE TO LET | SILVER LAKES | PRETORIA

124 m<sup>2</sup>

124 SQUARE METER OFFICE TO LET | SILVER LAKES | PRETORIA

The A-Grade 124 square metre office suite to let is situated in the Bustling Silver Lakes area, Pretoria. The office layout has been sectioned into a reception area, 3 closed offices, an open-plan office, a kitchen and communal ablutions that will be shared among other tenants. It features air-conditioning to contribute to enhancing the air quality in the workplace. The working space is fitted with tiled flooring and windows with blinds allowing natural light to brighten up the office.