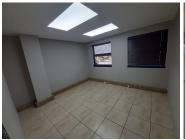

## 19,019 pm

124 SQUARE METER OFFICE TO LET | SILVER LAKES | PRETORIA

124 m<sup>2</sup>

124 SQUARE METER OFFICE TO LET | SILVER LAKES | PRETORIA

The A-Grade 124 square metre office suite to let is situated in the Bustling Silver Lakes area, Pretoria. The office layout has been sectioned into a reception area, 3 closed offices, an open-plan office, a kitchen and communal ablutions that will be shared among other tenants. It features air-conditioning to contribute to enhancing the air quality in the workplace. The working space is fitted with tiled flooring and windows with blinds allowing natural light to brighten up the office.