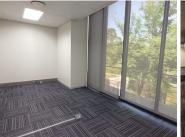

## 25,434 pm

157 SQUARE METER OFFICE TO LET | SILVER LAKES | **PRETORIA** 

备 157 m²

157 SQUARE METER OFFICE TO LET | SILVER LAKES | **PRETORIA** 

This A- Grade office is based in the thriving Silver lakes suburb, in the Pretoria area. This 157 square metre office space consists of 6 closed office components, a server room and communal facilities that include a large boardroom that can be booked, a reception area, a kitchen and ablutions. The working space is fitted with carpeted flooring and large windows, allowing natural light to brighten up the office. It features air-conditioning to contribute to enhancing the air quality in the workplace.