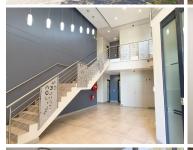

## 25,434 pm

157 SQUARE METER OFFICE TO LET | SILVER LAKES | **PRETORIA** 

备 157 m²

157 SQUARE METER OFFICE TO LET | SILVER LAKES | **PRETORIA** 

This A- Grade office is based in the thriving Silver lakes suburb, in the Pretoria area. This 157 square metre office space consists of 6 closed office components, a server room and communal facilities that include a large boardroom that can be booked, a reception area, a kitchen and ablutions. The working space is fitted with carpeted flooring and large windows, allowing natural light to brighten up the office. It features air-conditioning to contribute to enhancing the air quality in the workplace.