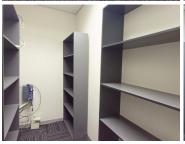

## 25,434 pm

157 SQUARE METER OFFICE TO LET | SILVER LAKES | **PRETORIA** 

备 157 m²

157 SQUARE METER OFFICE TO LET | SILVER LAKES | **PRETORIA** 

This A- Grade office is based in the thriving Silver lakes suburb, in the Pretoria area. This 157 square metre office space consists of 6 closed office components, a server room and communal facilities that include a large boardroom that can be booked, a reception area, a kitchen and ablutions. The working space is fitted with carpeted flooring and large windows, allowing natural light to brighten up the office. It features air-conditioning to contribute to enhancing the air quality in the workplace.