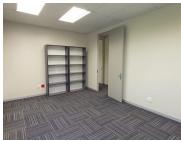

## 25,434 pm

157 SQUARE METER OFFICE TO LET | SILVER LAKES | **PRETORIA** 

备 157 m²

157 SQUARE METER OFFICE TO LET | SILVER LAKES | **PRETORIA** 

This A- Grade office is based in the thriving Silver lakes suburb, in the Pretoria area. This 157 square metre office space consists of 6 closed office components, a server room and communal facilities that include a large boardroom that can be booked, a reception area, a kitchen and ablutions. The working space is fitted with carpeted flooring and large windows, allowing natural light to brighten up the office. It features air-conditioning to contribute to enhancing the air quality in the workplace.