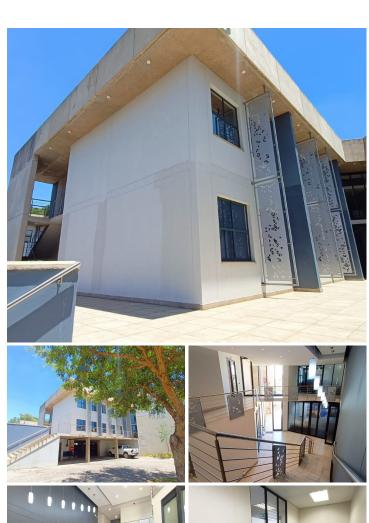

## 25,434 pm

157 SQUARE METER OFFICE TO LET | SILVER LAKES | **PRETORIA** 

备 157 m²

157 SQUARE METER OFFICE TO LET | SILVER LAKES | **PRETORIA** 

This A- Grade office is based in the thriving Silver lakes suburb, in the Pretoria area. This 157 square metre office space consists of 6 closed office components, a server room and communal facilities that include a large boardroom that can be booked, a reception area, a kitchen and ablutions. The working space is fitted with carpeted flooring and large windows, allowing natural light to brighten up the office. It features air-conditioning to contribute to enhancing the air quality in the workplace.

The Office Park offers a rooftop cafe, secure tenant and visitors parking along with access-controlled entrance and exit points.

The booming area of Silver Lakes is surrounded by beautiful and peaceful suburbs like Hazeldean, Tigger Valley, Wapadrand, Equestria and Die Wilgers. The park is in close proximity to a variety of Shopping Centres such as The Grove Shopping Center, Hazeldean Square, Silver Oaks shopping Crossing and Chamberlain Center. The area offers a diversity of restaurants like Papachinnos Silver Lakes, Bar Malt and Grill, fasts food outlets such as KFC,..