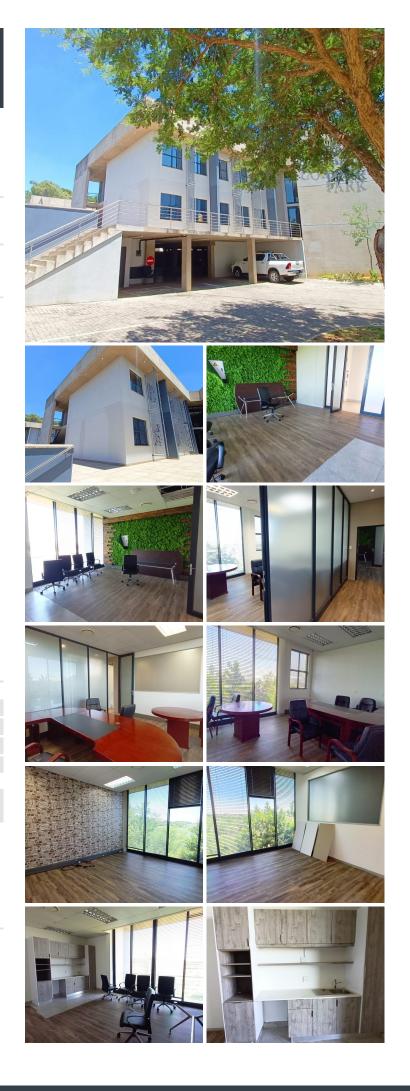

## 90 m<sup>2</sup>

90 SQUARE METER OFFICE TO LET | SILVER LAKES | PRETORIA

This A- Grade office is based in the thriving Silver lakes suburb, in the Pretoria area. This 90 square metre office space consists of 2 closed office components, an open plan working space, and communal facilities that include a large boardroom that can be booked, a reception area, a kitchen and ablutions. The working space is fitted with laminated flooring and large windows, allowing natural light to brighten up the office. It features air-conditioning to contribute to enhancing the air quality in the workplace.

The Office Park offers a rooftop cafe, secure tenant and visitors parking along with access-controlled entrance and exit points.

The booming area of Silver Lakes is surrounded by beautiful and peaceful suburbs like Hazeldean, Tigger Valley, Wapadrand, Equestria and Die Wilgers. The park is in close proximity to a variety of Shopping Centres such as The Grove Shopping Center, Hazeldean Square, Silver Oaks shopping Crossing and Chamberlain Center. The area offers a diversity of restaurants like Papachinnos Silver Lakes, Bar Malt and Grill, fasts food outlets such...

Gross Monthly Rental Lease Period Available From

R15,480 Ex Vat 12 months Immediately

| Floor Size m <sup>2</sup> | 90         | Security         | -   |
|---------------------------|------------|------------------|-----|
| Parking Bays              | -          | Air Conditioning | Yes |
| Title                     | -          | Generator        | -   |
| Zoning                    | Commercial | Fibre            | -   |