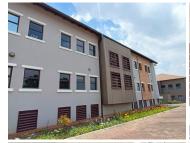

## 60,000 pm

493 SQUARE METER OFFICE SPACE TO LET | SILVER LAKES | PRETORIA

493 m<sup>2</sup>

493 SQUARE METER OFFICE SPACE TO LET | SILVER LAKES | PRETORIA

The upmarket office space is located in the thriving area of Silver Lakes, Pretoria East. This 493 square meter A-Grade modern unit is partitioned into 13 closed office components, 1 open plan working area, a dedicated kitchen area and ablutions. The lettable space features air conditioning units. The interior is furnished with neatly laminated floors, as well as ample windows that permit a significant amount of sunlight to penetrate the working space.