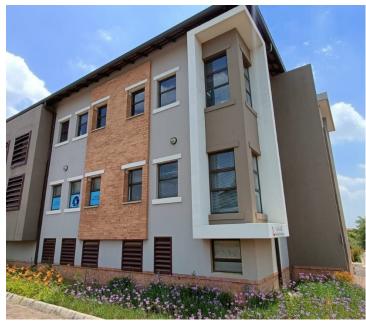

## 60,000 pm

493 SQUARE METER OFFICE SPACE TO LET | SILVER LAKES | PRETORIA

493 m<sup>2</sup>

493 SQUARE METER OFFICE SPACE TO LET | SILVER LAKES | PRETORIA

The upmarket office space is located in the thriving area of Silver Lakes, Pretoria East. This 493 square meter A-Grade modern unit is partitioned into 13 closed office components, 1 open plan working area, a dedicated kitchen area and ablutions. The lettable space features air conditioning units. The interior is furnished with neatly laminated floors, as well as ample windows that permit a significant amount of sunlight to penetrate the working space.