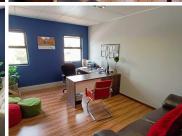

## 60,000 pm

493 SQUARE METER OFFICE SPACE TO LET | SILVER LAKES | PRETORIA

493 m<sup>2</sup>

493 SQUARE METER OFFICE SPACE TO LET | SILVER LAKES | PRETORIA

The upmarket office space is located in the thriving area of Silver Lakes, Pretoria East. This 493 square meter A-Grade modern unit is partitioned into 13 closed office components, 1 open plan working area, a dedicated kitchen area and ablutions. The lettable space features air conditioning units. The interior is furnished with neatly laminated floors, as well as ample windows that permit a significant amount of sunlight to penetrate the working space.