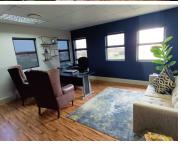

## 60,000 pm

493 SQUARE METER OFFICE SPACE TO LET | SILVER LAKES | PRETORIA

493 m<sup>2</sup>

493 SQUARE METER OFFICE SPACE TO LET | SILVER LAKES | PRETORIA

The upmarket office space is located in the thriving area of Silver Lakes, Pretoria East. This 493 square meter A-Grade modern unit is partitioned into 13 closed office components, 1 open plan working area, a dedicated kitchen area and ablutions. The lettable space features air conditioning units. The interior is furnished with neatly laminated floors, as well as ample windows that permit a significant amount of sunlight to penetrate the working space.