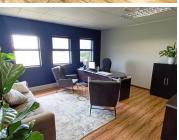

## 60,000 pm

493 SQUARE METER OFFICE SPACE TO LET | SILVER LAKES | PRETORIA

493 m<sup>2</sup>

493 SQUARE METER OFFICE SPACE TO LET | SILVER LAKES | PRETORIA

The upmarket office space is located in the thriving area of Silver Lakes, Pretoria East. This 493 square meter A-Grade modern unit is partitioned into 13 closed office components, 1 open plan working area, a dedicated kitchen area and ablutions. The lettable space features air conditioning units. The interior is furnished with neatly laminated floors, as well as ample windows that permit a significant amount of sunlight to penetrate the working space.