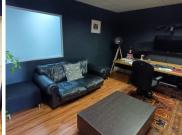

## 60,000 pm

493 SQUARE METER OFFICE SPACE TO LET | SILVER LAKES | PRETORIA

493 m<sup>2</sup>

493 SQUARE METER OFFICE SPACE TO LET | SILVER LAKES | PRETORIA

The upmarket office space is located in the thriving area of Silver Lakes, Pretoria East. This 493 square meter A-Grade modern unit is partitioned into 13 closed office components, 1 open plan working area, a dedicated kitchen area and ablutions. The lettable space features air conditioning units. The interior is furnished with neatly laminated floors, as well as ample windows that permit a significant amount of sunlight to penetrate the working space.