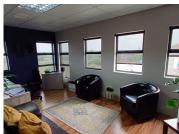

## 60,000 pm

493 SQUARE METER OFFICE SPACE TO LET | SILVER LAKES | PRETORIA

493 m<sup>2</sup>

493 SQUARE METER OFFICE SPACE TO LET | SILVER LAKES | PRETORIA

The upmarket office space is located in the thriving area of Silver Lakes, Pretoria East. This 493 square meter A-Grade modern unit is partitioned into 13 closed office components, 1 open plan working area, a dedicated kitchen area and ablutions. The lettable space features air conditioning units. The interior is furnished with neatly laminated floors, as well as ample windows that permit a significant amount of sunlight to penetrate the working space.