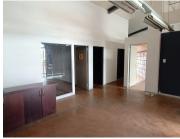

## POA

OFFICE SPACE TO LET | SILVER LAKES | PRETORIA

97 m²

97 SQUARE METER OFFICE SPACE TO LET | SILVER LAKES | **PRETORIA** 

This upmarket office space is located in the thriving business hub of Silver Lakes, Pretoria East. The 97 square meter A-Grade modern unit offers a flexible open-plan working space that can work as an office or retail space, allowing tenants to customize and design the space according to their specific requirements. Ideal for businesses seeking a tailored workspace, this property provides ample opportunity for personalization.

The unit features a well-maintained interior with neat flooring and large windows, allowing an abundance of natural light to flood the office, creating a bright and inviting atmosphere. Communal ablutions are provided for convenience.