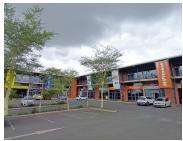

## POA

OFFICE SPACE TO LET | SILVER LAKES | PRETORIA

97 m²

97 SQUARE METER OFFICE SPACE TO LET | SILVER LAKES | **PRETORIA** 

This upmarket office space is located in the thriving business hub of Silver Lakes, Pretoria East. The 97 square meter A-Grade modern unit offers a flexible open-plan working space that can work as an office or retail space, allowing tenants to customize and design the space according to their specific requirements. Ideal for businesses seeking a tailored workspace, this property provides ample opportunity for personalization.

Strategically situated in a sought-after area, this office space is surrounded by prominent anchor tenants, including Clicks, Pep, Spar, and Debonairs, ensuring high visibility and foot traffic for your business.

In close proximity to the office building is Hazeldean Square, Makro, Chamberlains, The Grove Mall, Burger King, Die Wilgers Gross, Monthly Rentalschools End Watking facilities among

Lease Period 36 months **Available From Immediately** 