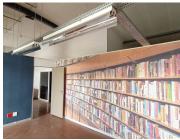

The unit features a well-maintained interior with neat flooring and large windows, allowing an abundance of natural light to flood the office, creating a bright and inviting atmosphere. Communal ablutions are provided for convenience.