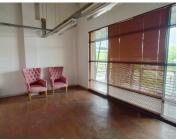

## POA

OFFICE SPACE TO LET | SILVER LAKES | PRETORIA

97 m²

97 SQUARE METER OFFICE SPACE TO LET | SILVER LAKES | **PRETORIA** 

This upmarket office space is located in the thriving business hub of Silver Lakes, Pretoria East. The 97 square meter A-Grade modern unit offers a flexible open-plan working space that can work as an office or retail space, allowing tenants to customize and design the space according to their specific requirements. Ideal for businesses seeking a tailored workspace, this property provides ample opportunity for personalization.

The unit features a well-maintained interior with neat flooring and large windows, allowing an abundance of natural light to flood the office, creating a bright and inviting atmosphere. Communal ablutions are provided for convenience.