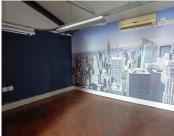

## POA

OFFICE SPACE TO LET | SILVER LAKES | PRETORIA

97 m²

97 SQUARE METER OFFICE SPACE TO LET | SILVER LAKES | **PRETORIA** 

This upmarket office space is located in the thriving business hub of Silver Lakes, Pretoria East. The 97 square meter A-Grade modern unit offers a flexible open-plan working space that can work as an office or retail space, allowing tenants to customize and design the space according to their specific requirements. Ideal for businesses seeking a tailored workspace, this property provides ample opportunity for personalization.

The unit features a well-maintained interior with neat flooring and large windows, allowing an abundance of natural light to flood the office, creating a bright and inviting atmosphere. Communal ablutions are provided for convenience.