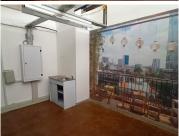

## POA

OFFICE SPACE TO LET | SILVER LAKES | PRETORIA

97 m²

97 SQUARE METER OFFICE SPACE TO LET | SILVER LAKES | **PRETORIA** 

This upmarket office space is located in the thriving business hub of Silver Lakes, Pretoria East. The 97 square meter A-Grade modern unit offers a flexible open-plan working space that can work as an office or retail space, allowing tenants to customize and design the space according to their specific requirements. Ideal for businesses seeking a tailored workspace, this property provides ample opportunity for personalization.

The unit features a well-maintained interior with neat flooring and large windows, allowing an abundance of natural light to flood the office, creating a bright and inviting atmosphere. Communal ablutions are provided for convenience.