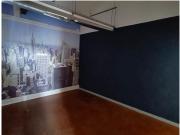

The unit features a well-maintained interior with neat flooring and large windows, allowing an abundance of natural light to flood the office, creating a bright and inviting atmosphere. Communal ablutions are provided for convenience.