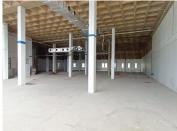

## POA

1,034 SQUARE METER RETAIL SPACE TO LET | SILVER LAKES | PRETORIA

1034 m<sup>2</sup>

1,034 SQUARE METER RETAIL SPACE TO LET | SILVER LAKES | PRETORIA

The upmarket retail space is located in the thriving area of Silver Lakes, Pretoria East. This 1,034 square meter A-Grade modern unit is an open plan whitebox area. This type of space offers flexibility for tenants to design and fit out the area according to their specific needs. The property offers communal ablutions. The interior is furnished with neatl floors, as well as ample windows that permit a significant amount of sunlight to penetrate the working space.