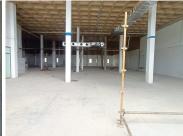

## POA

1,034 SQUARE METER RETAIL SPACE TO LET | SILVER LAKES | PRETORIA

1034 m<sup>2</sup>

1,034 SQUARE METER RETAIL SPACE TO LET | SILVER LAKES | PRETORIA

The upmarket retail space is located in the thriving area of Silver Lakes, Pretoria East. This 1,034 square meter A-Grade modern unit is an open plan whitebox area. This type of space offers flexibility for tenants to design and fit out the area according to their specific needs. The property offers communal ablutions. The interior is furnished with neatl floors, as well as ample windows that permit a significant amount of sunlight to penetrate the working space.