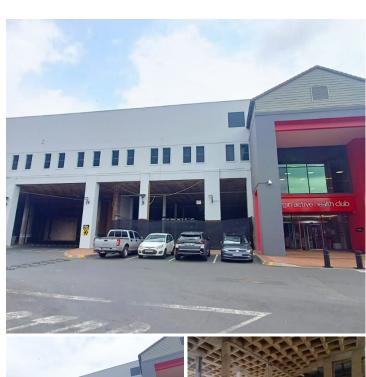

## POA

1,034 SQUARE METER RETAIL SPACE TO LET | SILVER LAKES | PRETORIA

1034 m<sup>2</sup>

1,034 SQUARE METER RETAIL SPACE TO LET | SILVER LAKES | PRETORIA

The upmarket retail space is located in the thriving area of Silver Lakes, Pretoria East. This 1,034 square meter A-Grade modern unit is an open plan whitebox area. This type of space offers flexibility for tenants to design and fit out the area according to their specific needs. The property offers communal ablutions. The interior is furnished with neatl floors, as well as ample windows that permit a significant amount of sunlight to penetrate the working space.

In close proximity to the office building is Hazeldean Square, Makro, Chamberlains, The Grove Mall, Burger King, Die Wilgers Hospital, Decofurn, Hirsch's, schools and banking facilities among many other well-developed companies. The Silver Lakes area has easy access to the M4 and M10 main arterial routes leading to the N4 highway providing excellent access to surrounding areas. The area hosts ample public transportation services, hosted by several bus stops located within walking distance of the park.

The property offers excellent signage opportunity.

Crossedionthly Rental R1 Ex Vat
Lease Period S 36 months
Available From Immediately

| Floor Size m <sup>2</sup> | 1034       | Security         | - |
|---------------------------|------------|------------------|---|
| Parking Bays              | -          | Air Conditioning | - |
| Title                     | -          | Generator        | - |
| Zoning                    | Commercial | Fibre            | - |