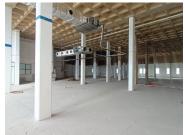

## POA

1,034 SQUARE METER RETAIL SPACE TO LET | SILVER LAKES | PRETORIA

1034 m<sup>2</sup>

1,034 SQUARE METER RETAIL SPACE TO LET | SILVER LAKES | PRETORIA

The upmarket retail space is located in the thriving area of Silver Lakes, Pretoria East. This 1,034 square meter A-Grade modern unit is an open plan whitebox area. This type of space offers flexibility for tenants to design and fit out the area according to their specific needs. The property offers communal ablutions. The interior is furnished with neatl floors, as well as ample windows that permit a significant amount of sunlight to penetrate the working space.