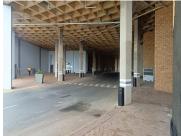

## POA

1,034 SQUARE METER RETAIL SPACE TO LET | SILVER LAKES | PRETORIA

1034 m<sup>2</sup>

1,034 SQUARE METER RETAIL SPACE TO LET | SILVER LAKES | PRETORIA

The upmarket retail space is located in the thriving area of Silver Lakes, Pretoria East. This 1,034 square meter A-Grade modern unit is an open plan whitebox area. This type of space offers flexibility for tenants to design and fit out the area according to their specific needs. The property offers communal ablutions. The interior is furnished with neatl floors, as well as ample windows that permit a significant amount of sunlight to penetrate the working space.