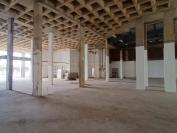

## POA

1,034 SQUARE METER RETAIL SPACE TO LET | SILVER LAKES | PRETORIA

1034 m<sup>2</sup>

1,034 SQUARE METER RETAIL SPACE TO LET | SILVER LAKES | PRETORIA

The upmarket retail space is located in the thriving area of Silver Lakes, Pretoria East. This 1,034 square meter A-Grade modern unit is an open plan whitebox area. This type of space offers flexibility for tenants to design and fit out the area according to their specific needs. The property offers communal ablutions. The interior is furnished with neatl floors, as well as ample windows that permit a significant amount of sunlight to penetrate the working space.