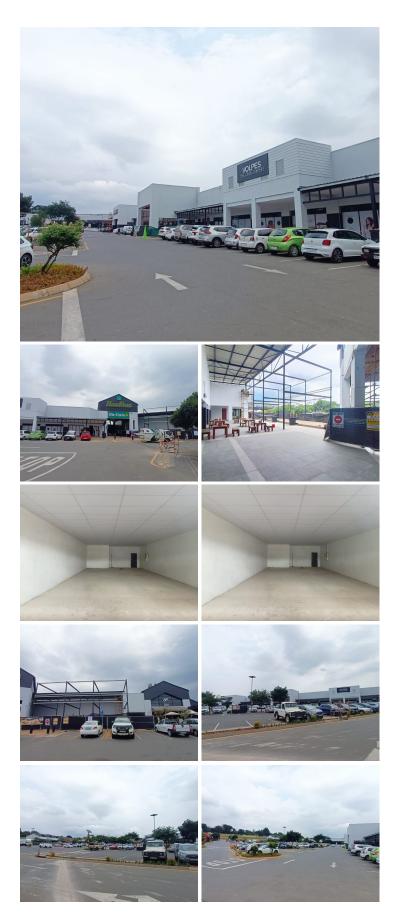

## 🐔 112 m²

112 SQUARE METER RETAIL SPACE TO LET | SILVER LAKES | PRETORIA

The upmarket retail space is located in the thriving area of Silver Lakes, Pretoria East. This 112 square meter A-Grade modern unit is an open plan whitebox area. This type of space offers flexibility for tenants to design and fit out the area according to their specific needs. The property offers communal ablutions. The interior is furnished with neatl floors, as well as ample windows that permit a significant amount of sunlight to penetrate the working space.

In close proximity to the office building is Hazeldean Square, Makro, Chamberlains, The Grove Mall, Burger King, Die Wilgers Hospital, Decofurn, Hirsch's, schools and banking facilities among many other well-developed companies. The Silver Lakes area has easy access to the M4 and M10 main arterial routes leading to the N4 highway providing excellent access to surrounding areas. The area hosts ample public transportation services, hosted by several bus stops located within walking distance of the park.