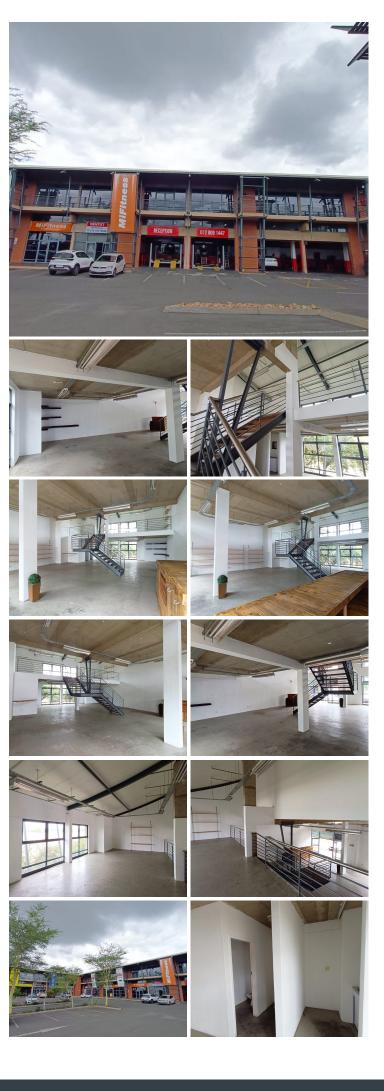

## 👚 154 m²

154 SQUARE METER RETAIL SPACE TO LET | SILVER LAKES | PRETORIA

The upmarket retail space is located in the thriving area of Silver Lakes, Pretoria East. This 154 square meter A-Grade modern unit is an open plan whitebox area. This type of space offers flexibility for tenants to design and fit out the area according to their specific needs. The property offers communal ablutions. The interior is furnished with neat floors, as well as ample windows that permit a significant amount of sunlight to penetrate the working space. Anchor tenants include Clicks, Pep, Spar and Debonairs.