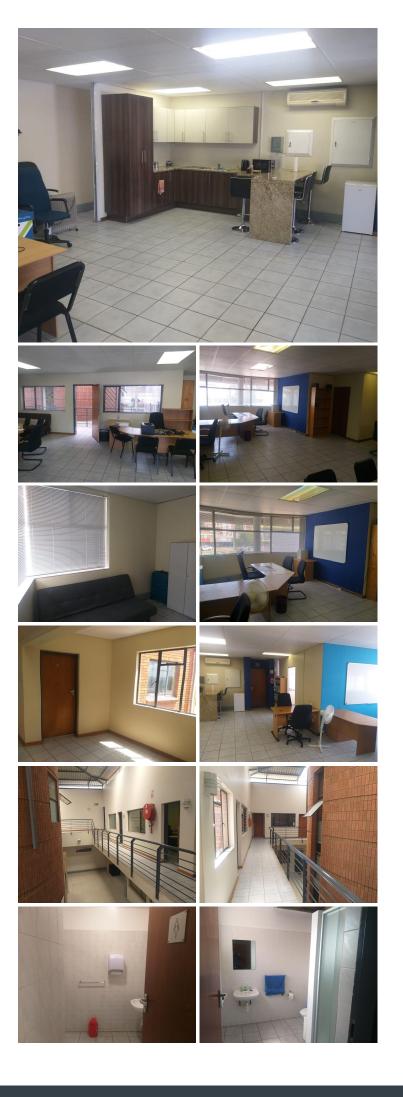

## 😭 111 m²

Aurinia Ford Building is perfectly located at 478 Pretoria Street within the well-maintained business hub of Silverton, Pretoria East. Silverton is home to a range of businesses conveniently located within close proximity of the building.

111 SQUARE METERS. This well-established office is located within a secure office park hosting 24h security, a backup power supply, secure tenant and visitors parking, neatly maintained gardens and landscaping and excellent main road exposure and visibility due to signage opportunities. The lettable space consists out of an open plan work environment, with a dedicate kitchen space and...