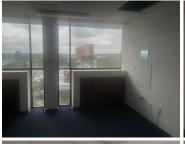

The lettable space consists out of 87 square meters being equipped with air conditioning units, fibre installed connectivity, neat tiled floors, blinds and large windows that allow a great amount of sunlight to enter the suite with elevator access being based on the...