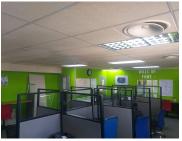

## 7,590 pm

SMALL OFFICE TO RENT IN SILVERTON, PRETORIA EAST

69 m<sup>2</sup>

SMALL OFFICE SUITE TO RENT IN THE WELL-KNOWN BUSINESS HUB OF SILVERTON.

Comprising out of a small 69 square meter office suite, this lettable space has been partitioned into a reception area completed with an open plan work environment, a dedicated kitchenette and access to 2 sets of ablution facilities. The unit is equipped with air conditioning, carpet floors and blinds with great sunlight to filter in. Aurinia Ford Building presents you with twenty-four-hour security, access-controlled entrance and exit points, a backup power supply, exceptional main road exposure and visibility due to signage.