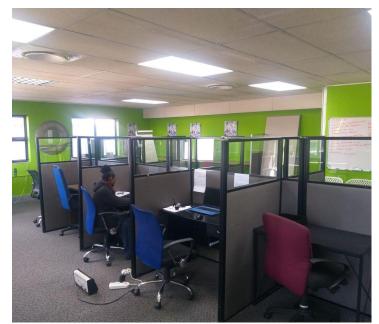

## 7,590 pm

SMALL OFFICE TO RENT IN SILVERTON, PRETORIA EAST

69 m<sup>2</sup>

SMALL OFFICE SUITE TO RENT IN THE WELL-KNOWN BUSINESS HUB OF SILVERTON.

Comprising out of a small 69 square meter office suite, this lettable space has been partitioned into a reception area completed with an open plan work environment, a dedicated kitchenette and access to 2 sets of ablution facilities. The unit is equipped with air conditioning, carpet floors and blinds with great sunlight to filter in. Aurinia Ford Building presents you with twenty-four-hour security, access-controlled entrance and exit points, a backup power supply, exceptional main road exposure and visibility due to signage.