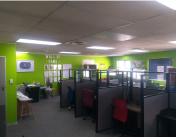

## 7,590 pm

SMALL OFFICE TO RENT IN SILVERTON, PRETORIA EAST

69 m<sup>2</sup>

SMALL OFFICE SUITE TO RENT IN THE WELL-KNOWN BUSINESS HUB OF SILVERTON.

Comprising out of a small 69 square meter office suite, this lettable space has been partitioned into a reception area completed with an open plan work environment, a dedicated kitchenette and access to 2 sets of ablution facilities. The unit is equipped with air conditioning, carpet floors and blinds with great sunlight to filter in. Aurinia Ford Building presents you with twenty-four-hour security, access-controlled entrance and exit points, a backup power supply, exceptional main road exposure and visibility due to signage.