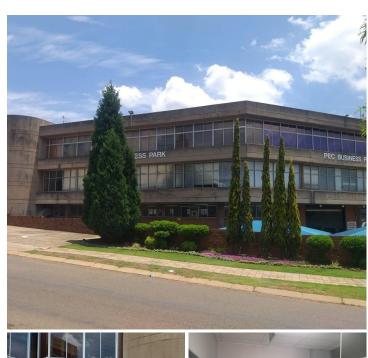

## 42,000 pm

PEC BUSINESS PARK | SIERSTEEN STREET | SILVERTON

514 m<sup>2</sup>

OFFICE SPACE TO LET WITHIN PEC BUSINESS PARK - SIERSTEEN STREET, SILVERTON

The office space to let is situated within PEC Business Park, located on Siersteen Street in Silvertondale. Silvertondale is an industrial area in Pretoria, situated just outside Silverton in the Municipal area of Tshwane. Silverton is located northeast of Pretoria's inner city, just past the N4/N1 intersection, and is adjacent to the National Botanical Gardens. The PEC Business park is close to main aterials such as the Stormvoel Road. Silvertondale close to amenties in the Silverton area such as Silver Mall which hosts Shoprite Checkers grocery store, retailers such as PEP Store, Ackermans and Foschini to name a few, Clicks Pharmacy, Postnet. The area offers a variety of fast food outlets such as Chicken Licken, KFC and Nandos. The Silverton Area hosts excellent schools such as Silverton Primary, Corner Stone College and Hoerskool Silverton. Staff will have easy access to public transport provided by several bus stops and Silverton Train Station.