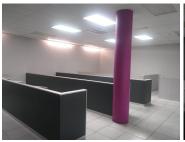

The office space consists of a reception area. 2 boardrooms, 6 closed offices, 4 open space working area,...

Gross Monthly Rental R42,000 Ex Vat Lease Period 36 months
Available From Immediately

| Floor Size m <sup>2</sup> | 514             | Security         | Yes |
|---------------------------|-----------------|------------------|-----|
| Parking Bays              | -               | Air Conditioning | Yes |
| Title                     | Sectional Title | Generator        | -   |
| Zoning                    | Commercial      | Fibre            | -   |