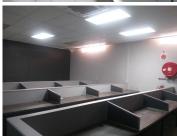

The office space consists of a reception area. 2 boardrooms, 6 closed offices, 4 open space working area,...

Gross Monthly Rental R42,000 Ex Vat Lease Period 36 months
Available From Immediately

| Floor Size m <sup>2</sup> | 514             | Security         | Yes |
|---------------------------|-----------------|------------------|-----|
| Parking Bays              | -               | Air Conditioning | Yes |
| Title                     | Sectional Title | Generator        | -   |
| Zoning                    | Commercial      | Fibre            | -   |