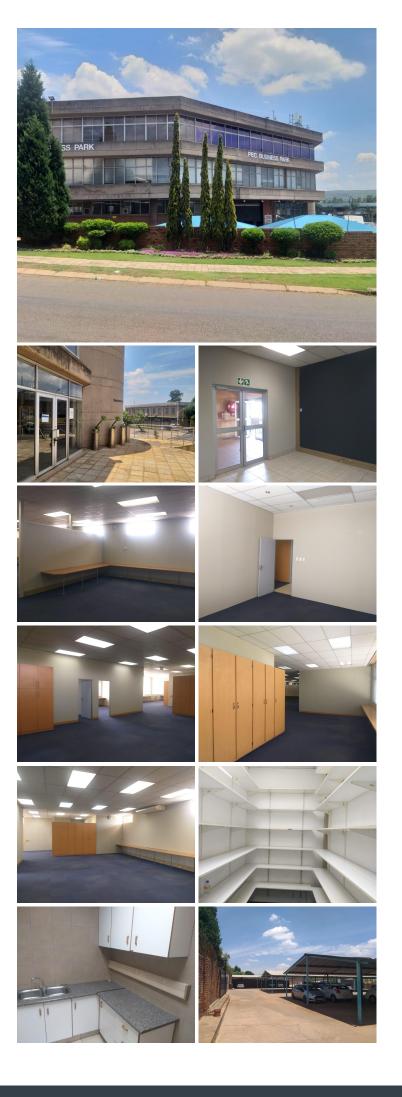

## 😭 390 m²

OFFICE SPACE TO LET WITHIN PEC BUSINESS PARK - SIERATEEN STREET, SILVERTON

The office space to let is situated within PEC Business Park, located on Sierateen Street in Silvertondale. Silvertondale is an industrial area in Pretoria, situated just outside Silverton in the Municipal area of Tshwane. Silverton is located northeast of Pretoria's inner city, just past the N4/N1 intersection, and is adjacent to the National Botanical Gardens. The PEC Business park is close to main aterials such as the Stormvoel Road. Silvertondale close to amenties in the Silverton area such as Silver Mall which hosts Shoprite Checkers grocery store, retailers such as PEP Store, Ackermans and Foschini to name a few, Clicks Pharmacy, Postnet. The area offers a variety of fast food outlets such as Chicken Licken, KFC and Nandos. The Silverton Area hosts excellent schools such as Silverton Primary, Corner Stone College and Hoerskool Silverton. Staff will have easy access to public transport provided by several bus stops and Silverton Train Station.

The office space consists of a reception area. 2 boardrooms, 4 closed offices, 2 open space working area,...

Ex Vat

| Gross Monthly Rental | R31,000 Ex  |
|----------------------|-------------|
| Lease Period         | 36 months   |
| Available From       | Immediately |

| Floor Size m <sup>2</sup> | 390             | Security         | Yes |
|---------------------------|-----------------|------------------|-----|
| Parking Bays              | -               | Air Conditioning | Yes |
| Title                     | Sectional Title | Generator        | -   |
| Zoning                    | Commercial      | Fibre            | -   |