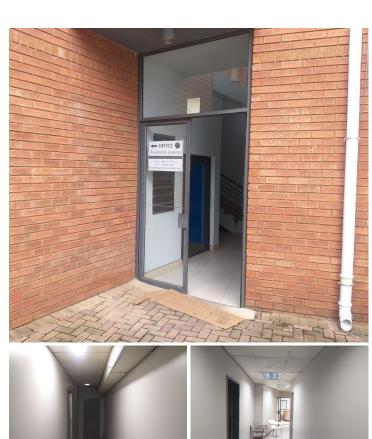

## 4,840 pm

AURINIA FORD | PRETORIA STREET | SILVERTON

44 m²

OFFICE TO LET WITHIN AURINIA FORD - PRETORIA STREET, **SILVERTON** 

The office space to let is situated within Aurinia Ford business park, located at 478 Pretoria Street in Silverton. Silverton is located northeast of Pretoria's inner city, just past the N4/N1 intersection, and is adjacent to the National Botanical Gardens. The Aurinia Ford park has main road exposure and close to main aterials such as the Stormvoel Road. Silverton is home to amenties such as Silver Mall which hosts Shoprite Checkers grocery store, retailers such as PEP Store, Ackermans and Foschini to name a few, Clicks Pharmacy, Postnet, Kit Kat and Uit Kyk Supermarket and butcher. The area offers a variety of fast-food outlets such as Chicken Licken, KFC and Nandos. The Silverton Area hosts excellent schools such as Silverton Primary, Corner Stone College and Hoerskool Silverton.

Staff will have easy access to public transport provided by several bus stops and Silverton Train Station. The office space consists of a reception area, an open space working area, a kitchen, and ablutions. The office space is 44 square meter in size. Aurinia Ford business park...