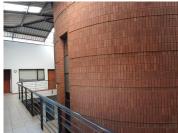

## 3,680 pm

AURINIA FORD | PRETORIA STREET | SILVERTON

32 m<sup>2</sup>

AURINIA FORD | 32 SQUARE METER OFFICE TO LET | SILVERTON | PRETORIA STREET | PRETORIA

**BACK UP POWER SUPPLY** 

The office space to let is situated within Aurinia Ford business park, located at 478 Pretoria Street in Silverton. The 32 square meter office space comprises out of 1 closed office component, a dedicated kitchen, and 2 ablutions. It features air-conditioning to contribute to enhancing the air quality in the workplace and fibre connectivity for fast and reliable internet access. The working space is fitted with carpeted flooring and windows with blinds allowing natural light to brighten up the office and back power supply to help keep productivity flowing during load shedding.