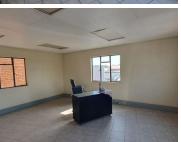

## 3,680 pm

AURINIA FORD | PRETORIA STREET | SILVERTON

32 m<sup>2</sup>

AURINIA FORD | 32 SQUARE METER OFFICE TO LET | SILVERTON | PRETORIA STREET | PRETORIA

**BACK UP POWER SUPPLY** 

The office space to let is situated within Aurinia Ford business park, located at 478 Pretoria Street in Silverton. The 32 square meter office space comprises out of 1 closed office component, a dedicated kitchen, and 2 ablutions. It features air-conditioning to contribute to enhancing the air quality in the workplace and fibre connectivity for fast and reliable internet access. The working space is fitted with carpeted flooring and windows with blinds allowing natural light to brighten up the office and back power supply to help keep productivity flowing during load shedding.