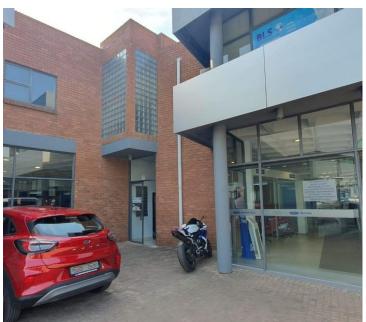

## 3,680 pm

AURINIA FORD | PRETORIA STREET | SILVERTON

32 m<sup>2</sup>

AURINIA FORD | 32 SQUARE METER OFFICE TO LET | SILVERTON | PRETORIA STREET | PRETORIA

**BACK UP POWER SUPPLY** 

The office space to let is situated within Aurinia Ford business park, located at 478 Pretoria Street in Silverton. The 32 square meter office space comprises out of 1 closed office component, a dedicated kitchen, and 2 ablutions. It features air-conditioning to contribute to enhancing the air quality in the workplace and fibre connectivity for fast and reliable internet access. The working space is fitted with carpeted flooring and windows with blinds allowing natural light to brighten up the office and back power supply to help keep productivity flowing during load shedding.