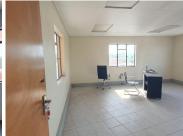

## 3,680 pm

AURINIA FORD | PRETORIA STREET | SILVERTON

32 m<sup>2</sup>

AURINIA FORD | 32 SQUARE METER OFFICE TO LET | SILVERTON | PRETORIA STREET | PRETORIA

**BACK UP POWER SUPPLY** 

The office space to let is situated within Aurinia Ford business park, located at 478 Pretoria Street in Silverton. The 32 square meter office space comprises out of 1 closed office component, a dedicated kitchen, and 2 ablutions. It features air-conditioning to contribute to enhancing the air quality in the workplace and fibre connectivity for fast and reliable internet access. The working space is fitted with carpeted flooring and windows with blinds allowing natural light to brighten up the office and back power supply to help keep productivity flowing during load shedding.