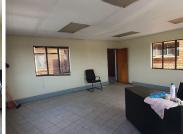

## 3,680 pm

AURINIA FORD | PRETORIA STREET | SILVERTON

32 m<sup>2</sup>

AURINIA FORD | 32 SQUARE METER OFFICE TO LET | SILVERTON | PRETORIA STREET | PRETORIA

**BACK UP POWER SUPPLY** 

The office space to let is situated within Aurinia Ford business park, located at 478 Pretoria Street in Silverton. The 32 square meter office space comprises out of 1 closed office component, a dedicated kitchen, and 2 ablutions. It features air-conditioning to contribute to enhancing the air quality in the workplace and fibre connectivity for fast and reliable internet access. The working space is fitted with carpeted flooring and windows with blinds allowing natural light to brighten up the office and back power supply to help keep productivity flowing during load shedding.