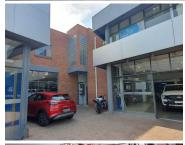

## 3,680 pm

AURINIA FORD | PRETORIA STREET | SILVERTON

32 m<sup>2</sup>

AURINIA FORD | 32 SQUARE METER OFFICE TO LET | SILVERTON | PRETORIA STREET | PRETORIA

**BACK UP POWER SUPPLY** 

The office space to let is situated within Aurinia Ford business park, located at 478 Pretoria Street in Silverton. The 32 square meter office space comprises out of 1 closed office component, a dedicated kitchen, and 2 ablutions. It features air-conditioning to contribute to enhancing the air quality in the workplace and fibre connectivity for fast and reliable internet access. The working space is fitted with carpeted flooring and windows with blinds allowing natural light to brighten up the office and back power supply to help keep productivity flowing during load shedding.