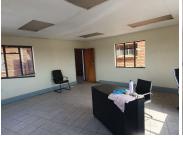

## 3,680 pm

AURINIA FORD | PRETORIA STREET | SILVERTON

32 m<sup>2</sup>

AURINIA FORD | 32 SQUARE METER OFFICE TO LET | SILVERTON | PRETORIA STREET | PRETORIA

**BACK UP POWER SUPPLY** 

The office space to let is situated within Aurinia Ford business park, located at 478 Pretoria Street in Silverton. The 32 square meter office space comprises out of 1 closed office component, a dedicated kitchen, and 2 ablutions. It features air-conditioning to contribute to enhancing the air quality in the workplace and fibre connectivity for fast and reliable internet access. The working space is fitted with carpeted flooring and windows with blinds allowing natural light to brighten up the office and back power supply to help keep productivity flowing during load shedding.