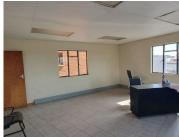

## 3,680 pm

AURINIA FORD | PRETORIA STREET | SILVERTON

32 m<sup>2</sup>

AURINIA FORD | 32 SQUARE METER OFFICE TO LET | SILVERTON | PRETORIA STREET | PRETORIA

**BACK UP POWER SUPPLY** 

The office space to let is situated within Aurinia Ford business park, located at 478 Pretoria Street in Silverton. The 32 square meter office space comprises out of 1 closed office component, a dedicated kitchen, and 2 ablutions. It features air-conditioning to contribute to enhancing the air quality in the workplace and fibre connectivity for fast and reliable internet access. The working space is fitted with carpeted flooring and windows with blinds allowing natural light to brighten up the office and back power supply to help keep productivity flowing during load shedding.