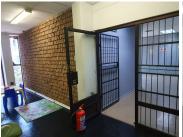

## 3,575 pm

ABSA BUILDING | DE BOULEVARD | SILVERTON | PRETORIA

55 m<sup>2</sup>

ABSA BUILDING | 55 SQUARE METER OFFICE TO LEASE | DE BOULEVARD | SILVERTON | PRETORIA

ABSA Building is situated in the thriving area of Silverton, on the corner of the busy Pretoria Street and De Boulevard. The 55 square meters unit is on the 3rd floor of The ABSA Building, it comprises out of a reception area, 2 closed office components, an open plan working space, a kitchen and male/female ablutions. It features air conditioning which will come in handy on those scotching hot Pretoria Summer days, fibre connectivity which makes it convenient for tenants to stay connected. The unit is fitted with large windows with blinds allowing ample light and tiled flooring.