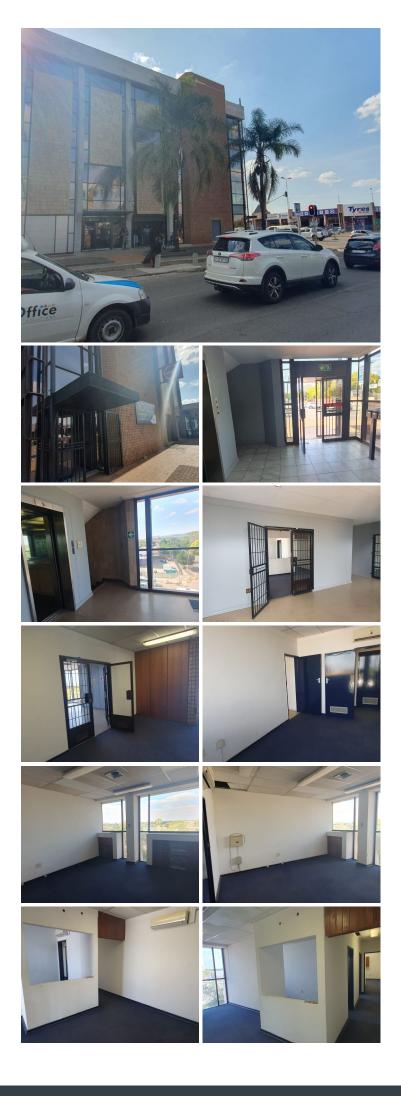

## 5,395 pm

ABSA BUILDING | DE BOULEVARD | SILVERTON | PRETORIA

ABSA BUILDING | 83 SQUARE METER OFFICE TO LEASE | DE BOULEVARD | SILVERTON | PRETORIA

ABSA Building is situated in the thriving area of Silverton, on the corner of the busy Pretoria Street and De Boulevard. The 83 square meters unit is on the 3rd floor of The ABSA Building, it comprises out of a reception area, 3 closed office components, a kitchen and male/female ablutions. It features air conditioning, which will come in handy on those scotching hot Pretoria Summer days. The unit is fitted with large windows with blinds allowing ample light and carpeted flooring.

ABSA Building features 24- Hour security, access control entry and exit points, secure tenant and clientele parking, elevator access making it a wheelchair friendly environment, excellent signage opportunity as the building is on the corner of 2 of the busiest roads of Silverton.