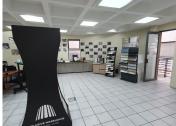

The office space to let is situated within Aurinia Ford Motors business park, located at 478 Pretoria Street in Silverton. The 54 square meter office space comprises out of 1 closed office component, a dedicated kitchen and 2 ablutions. It features fibre connectivity for fast and reliable internet access. The working space is fitted with carpeted flooring and windows with blinds allowing natural light to brighten up the office and back power supply to help keep productivity flowing during load shedding.