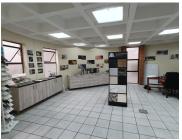

The office space to let is situated within Aurinia Ford Motors business park, located at 478 Pretoria Street in Silverton. The 54 square meter office space comprises out of 1 closed office component, a dedicated kitchen and 2 ablutions. It features fibre connectivity for fast and reliable internet access. The working space is fitted with carpeted flooring and windows with blinds allowing natural light to brighten up the office and back power supply to help keep productivity flowing during load shedding.