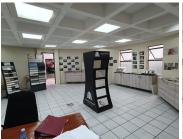

The office space to let is situated within Aurinia Ford Motors business park, located at 478 Pretoria Street in Silverton. The 54 square meter office space comprises out of 1 closed office component, a dedicated kitchen and 2 ablutions. It features fibre connectivity for fast and reliable internet access. The working space is fitted with carpeted flooring and windows with blinds allowing natural light to brighten up the office and back power supply to help keep productivity flowing during load shedding.