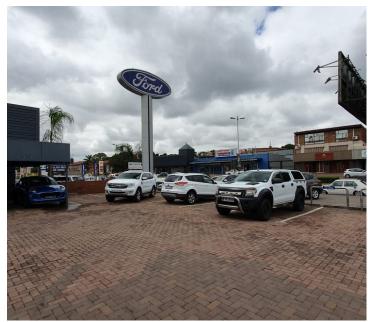

The office space to let is situated within Aurinia Ford Motors business park, located at 478 Pretoria Street in Silverton. The 54 square meter office space comprises out of 1 closed office component, a dedicated kitchen and 2 ablutions. It features fibre connectivity for fast and reliable internet access. The working space is fitted with carpeted flooring and windows with blinds allowing natural light to brighten up the office and back power supply to help keep productivity flowing during load shedding.

Aurinia Ford business park offers 24-hour security, accesscontrolled entry and exit points, also guards patrolling the grounds. The property is perfectly positioned so that it has outstanding signage possibilities and exceptional main road exposure, which is a cost-effective approach to communicate your brand's personality and identity to the public. The property offers ample parking for both tenants and clientele. Staff will have easy access to public transport provided by several bus stops and Silverton Train...