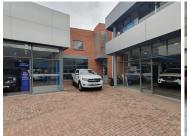

The office space to let is situated within Aurinia Ford Motors business park, located at 478 Pretoria Street in Silverton. The 54 square meter office space comprises out of 1 closed office component, a dedicated kitchen and 2 ablutions. It features fibre connectivity for fast and reliable internet access. The working space is fitted with carpeted flooring and windows with blinds allowing natural light to brighten up the office and back power supply to help keep productivity flowing during load shedding.