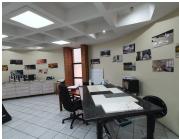

The office space to let is situated within Aurinia Ford Motors business park, located at 478 Pretoria Street in Silverton. The 54 square meter office space comprises out of 1 closed office component, a dedicated kitchen and 2 ablutions. It features fibre connectivity for fast and reliable internet access. The working space is fitted with carpeted flooring and windows with blinds allowing natural light to brighten up the office and back power supply to help keep productivity flowing during load shedding.