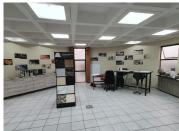

The office space to let is situated within Aurinia Ford Motors business park, located at 478 Pretoria Street in Silverton. The 54 square meter office space comprises out of 1 closed office component, a dedicated kitchen and 2 ablutions. It features fibre connectivity for fast and reliable internet access. The working space is fitted with carpeted flooring and windows with blinds allowing natural light to brighten up the office and back power supply to help keep productivity flowing during load shedding.