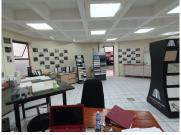

The office space to let is situated within Aurinia Ford Motors business park, located at 478 Pretoria Street in Silverton. The 54 square meter office space comprises out of 1 closed office component, a dedicated kitchen and 2 ablutions. It features fibre connectivity for fast and reliable internet access. The working space is fitted with carpeted flooring and windows with blinds allowing natural light to brighten up the office and back power supply to help keep productivity flowing during load shedding.