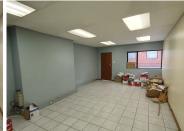

#### **BACK UP POWER SUPPLY**

The office space to let is situated within Aurinia Ford Motors business park, located at 478 Pretoria Street in Silverton. The 30 square meter office space comprises out of 1 closed office components, a dedicated kitchen and 2 ablutions. It features fibre connectivity for fast and reliable internet access. The working space is fitted with tiled flooring and windows with blinds allowing natural light to brighten up the office and back power supply to help keep productivity flowing during load shedding.