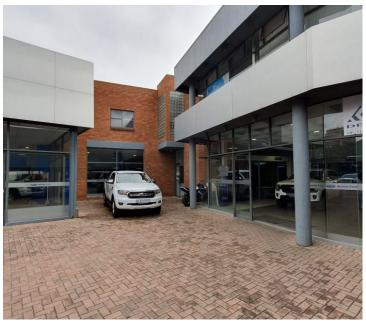

## 3,450 pm

AURINIA FORD MOTORS | PRETORIA ROAD | SILVERTON | PRETORIA

30 m<sup>2</sup>

AURINIA FORD MOTORS | 30 SQUARE METER OFFICE TO LET | PRETORIA ROAD| SILVERTON | PRETORIA

#### **BACK UP POWER SUPPLY**

The office space to let is situated within Aurinia Ford Motors business park, located at 478 Pretoria Street in Silverton. The 30 square meter office space comprises out of 1 closed office components, a dedicated kitchen and 2 ablutions. It features fibre connectivity for fast and reliable internet access. The working space is fitted with tiled flooring and windows with blinds allowing natural light to brighten up the office and back power supply to help keep productivity flowing during load shedding.

Silverton is located northeast of Pretoria's inner city, just past the N4/N1 intersection, and is adjacent to the National Botanical Gardens. The Aurinia Ford park has main road exposure and close to main arterial such as the Stormvoel Road. Silverton is home to amenties such as Silver Mall which hosts Shoprite Checkers grocery store, retailers such as PEP Store, Ackermans and Foschini to name a few, Clicks Pharmacy, Postnet, Kit Kat and Uit Kyk Supermarket and butcher. The area offers a variety of fast-food outlets such...