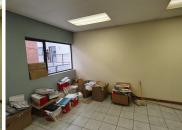

#### **BACK UP POWER SUPPLY**

The office space to let is situated within Aurinia Ford Motors business park, located at 478 Pretoria Street in Silverton. The 30 square meter office space comprises out of 1 closed office components, a dedicated kitchen and 2 ablutions. It features fibre connectivity for fast and reliable internet access. The working space is fitted with tiled flooring and windows with blinds allowing natural light to brighten up the office and back power supply to help keep productivity flowing during load shedding.