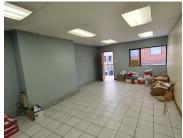

#### **BACK UP POWER SUPPLY**

The office space to let is situated within Aurinia Ford Motors business park, located at 478 Pretoria Street in Silverton. The 30 square meter office space comprises out of 1 closed office components, a dedicated kitchen and 2 ablutions. It features fibre connectivity for fast and reliable internet access. The working space is fitted with tiled flooring and windows with blinds allowing natural light to brighten up the office and back power supply to help keep productivity flowing during load shedding.