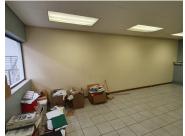

#### **BACK UP POWER SUPPLY**

The office space to let is situated within Aurinia Ford Motors business park, located at 478 Pretoria Street in Silverton. The 30 square meter office space comprises out of 1 closed office components, a dedicated kitchen and 2 ablutions. It features fibre connectivity for fast and reliable internet access. The working space is fitted with tiled flooring and windows with blinds allowing natural light to brighten up the office and back power supply to help keep productivity flowing during load shedding.