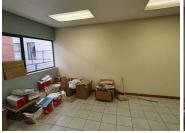

#### **BACK UP POWER SUPPLY**

The office space to let is situated within Aurinia Ford Motors business park, located at 478 Pretoria Street in Silverton. The 30 square meter office space comprises out of 1 closed office components, a dedicated kitchen and 2 ablutions. It features fibre connectivity for fast and reliable internet access. The working space is fitted with tiled flooring and windows with blinds allowing natural light to brighten up the office and back power supply to help keep productivity flowing during load shedding.