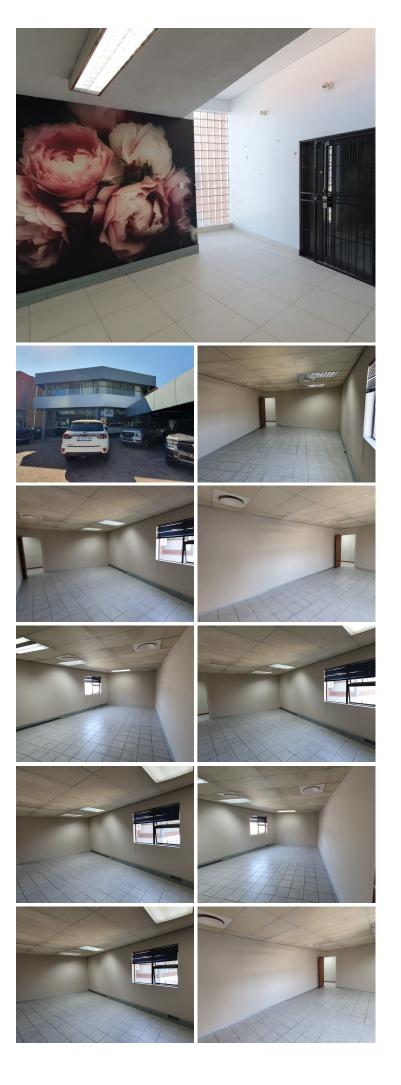

#### BACK UP POWER SUPPLY

The office space to let is situated within Aurinia Ford Motors business park, located at 478 Pretoria Street in Silverton. The 32 square meter office space comprises out of 1 closed office components, a communal kitchen and 2 ablutions. The working space is fitted with carpeted flooring and windows with blinds allowing natural light to brighten up the office and back power supply to help keep productivity flowing during load shedding.