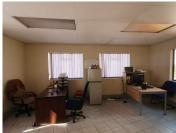

## 3,680 pm

AURINIA FORD MOTORS | PRETORIA ROAD | SILVERTON | PRETORIA

32 m<sup>2</sup>

AURINIA FORD MOTORS | 32 SQUARE METER OFFICE TO LET | PRETORIA ROAD| SILVERTON | PRETORIA

**BACK UP POWER SUPPLY** 

The office space to let is situated within Aurinia Ford Motors business park, located at 478 Pretoria Street in Silverton. The 32 square meter office space comprises out of 1 closed office components, a communal kitchen and 2 ablutions. The working space is fitted with carpeted flooring and windows with blinds allowing natural light to brighten up the office and back power supply to help keep productivity flowing during load shedding.