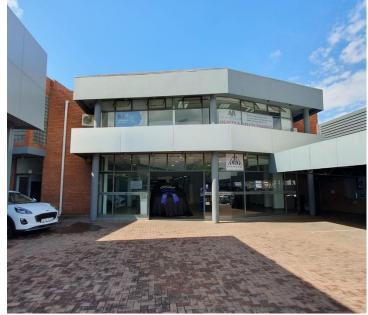

## 3,680 pm

AURINIA FORD MOTORS | PRETORIA ROAD | SILVERTON | PRETORIA

32 m<sup>2</sup>

AURINIA FORD MOTORS | 32 SQUARE METER OFFICE TO LET | PRETORIA ROAD| SILVERTON | PRETORIA

**BACK UP POWER SUPPLY** 

The office space to let is situated within Aurinia Ford Motors business park, located at 478 Pretoria Street in Silverton. The 32 square meter office space comprises out of 1 closed office components, a communal kitchen and 2 ablutions. The working space is fitted with carpeted flooring and windows with blinds allowing natural light to brighten up the office and back power supply to help keep productivity flowing during load shedding.