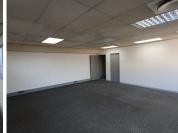

## 5,060 pm

AURINIA FORD MOTORS | PRETORIA ROAD | SILVERTON **I PRETORIA** 

44 m²

AURINIA FORD MOTORS | 44 SQUARE METER OFFICE TO LET | PRETORIA ROAD| SILVERTON | PRETORIA

**BACK UP POWER SUPPLY** 

The office space to let is situated within Aurinia Ford Motors business park, located at 478 Pretoria Street in Silverton. The 44 square meter office space comprises out of 1 closed office components, a dedicated kitchen and 2 ablutions. The working space is fitted with tiled flooring and windows with blinds allowing natural light to brighten up the office and back power supply to help keep productivity flowing during load shedding.