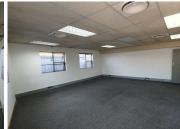

## 5,060 pm

AURINIA FORD MOTORS | PRETORIA ROAD | SILVERTON **I PRETORIA** 

44 m²

AURINIA FORD MOTORS | 44 SQUARE METER OFFICE TO LET | PRETORIA ROAD| SILVERTON | PRETORIA

**BACK UP POWER SUPPLY** 

The office space to let is situated within Aurinia Ford Motors business park, located at 478 Pretoria Street in Silverton. The 44 square meter office space comprises out of 1 closed office components, a dedicated kitchen and 2 ablutions. The working space is fitted with tiled flooring and windows with blinds allowing natural light to brighten up the office and back power supply to help keep productivity flowing during load shedding.