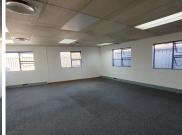

## 5,060 pm

AURINIA FORD MOTORS | PRETORIA ROAD | SILVERTON **I PRETORIA** 

44 m²

AURINIA FORD MOTORS | 44 SQUARE METER OFFICE TO LET | PRETORIA ROAD| SILVERTON | PRETORIA

**BACK UP POWER SUPPLY** 

The office space to let is situated within Aurinia Ford Motors business park, located at 478 Pretoria Street in Silverton. The 44 square meter office space comprises out of 1 closed office components, a dedicated kitchen and 2 ablutions. The working space is fitted with tiled flooring and windows with blinds allowing natural light to brighten up the office and back power supply to help keep productivity flowing during load shedding.