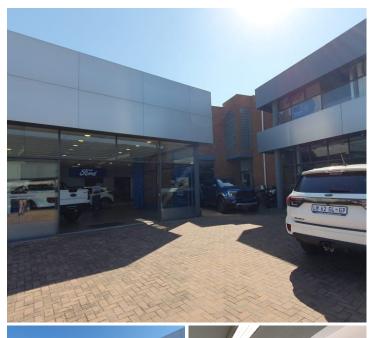

## 5,060 pm

AURINIA FORD MOTORS | PRETORIA ROAD | SILVERTON **I PRETORIA** 

44 m²

AURINIA FORD MOTORS | 44 SQUARE METER OFFICE TO LET | PRETORIA ROAD| SILVERTON | PRETORIA

**BACK UP POWER SUPPLY** 

The office space to let is situated within Aurinia Ford Motors business park, located at 478 Pretoria Street in Silverton. The 44 square meter office space comprises out of 1 closed office components, a dedicated kitchen and 2 ablutions. The working space is fitted with tiled flooring and windows with blinds allowing natural light to brighten up the office and back power supply to help keep productivity flowing during load shedding.