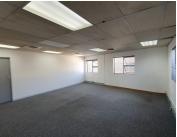

## 5,060 pm

AURINIA FORD MOTORS | PRETORIA ROAD | SILVERTON **I PRETORIA** 

44 m²

AURINIA FORD MOTORS | 44 SQUARE METER OFFICE TO LET | PRETORIA ROAD| SILVERTON | PRETORIA

**BACK UP POWER SUPPLY** 

The office space to let is situated within Aurinia Ford Motors business park, located at 478 Pretoria Street in Silverton. The 44 square meter office space comprises out of 1 closed office components, a dedicated kitchen and 2 ablutions. The working space is fitted with tiled flooring and windows with blinds allowing natural light to brighten up the office and back power supply to help keep productivity flowing during load shedding.