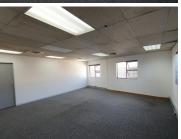

## 5,060 pm

AURINIA FORD MOTORS | PRETORIA ROAD | SILVERTON **I PRETORIA** 

44 m²

AURINIA FORD MOTORS | 44 SQUARE METER OFFICE TO LET | PRETORIA ROAD| SILVERTON | PRETORIA

**BACK UP POWER SUPPLY** 

The office space to let is situated within Aurinia Ford Motors business park, located at 478 Pretoria Street in Silverton. The 44 square meter office space comprises out of 1 closed office components, a dedicated kitchen and 2 ablutions. The working space is fitted with tiled flooring and windows with blinds allowing natural light to brighten up the office and back power supply to help keep productivity flowing during load shedding.