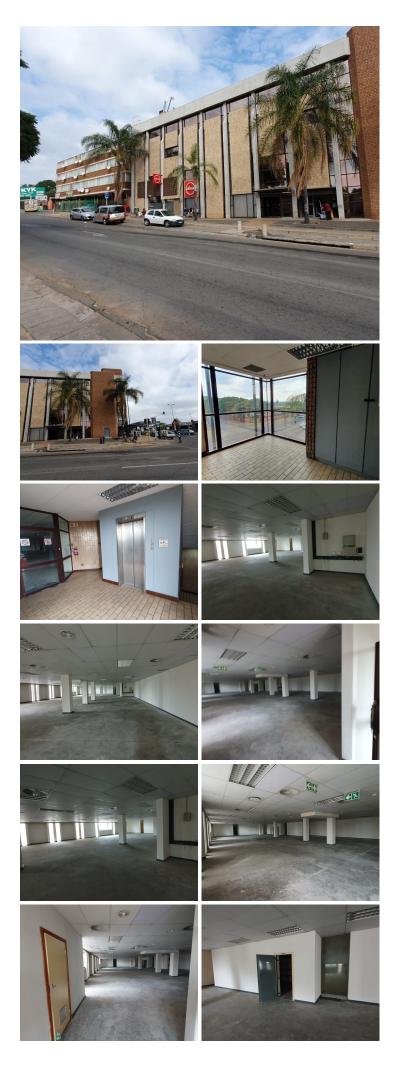

## 🖌 564 m<sup>2</sup>

ABSA BUILDING | 564 SQUARE METER OFFICE TO LEASE | DE BOULEVARD | SILVERTON | PRETORIA

ABSA Building is situated in the thriving area of Silverton, on the corner of the busy Pretoria Street and De Boulevard. The 564 square meters unit is on the 1st floor of The ABSA Building, it is an open plan whitebox unit that can be fitted and modified to the tenant's needs. The communal facilities include the reception area, a kitchen and male/female ablutions. The working space is fitted with neat flooring and large windows allowing natural light to brighten up the office.

ABSA Building features 24- Hour security, access control entry and exit points, secure tenant and clientele parking. The building has an elevator, making it a workplace that is accessible to those in wheelchairs. The property is perfectly positioned so that it has exceptional main road exposure.

Comprising out of 564 square meters, the lettable space is partitioned into a reception area, 4 open plan work stations, 10 closed office components, 2 boardroom facilities, 2 kitchens and access to communal ablutions. It is equipped with air conditioning units, fibre installed...