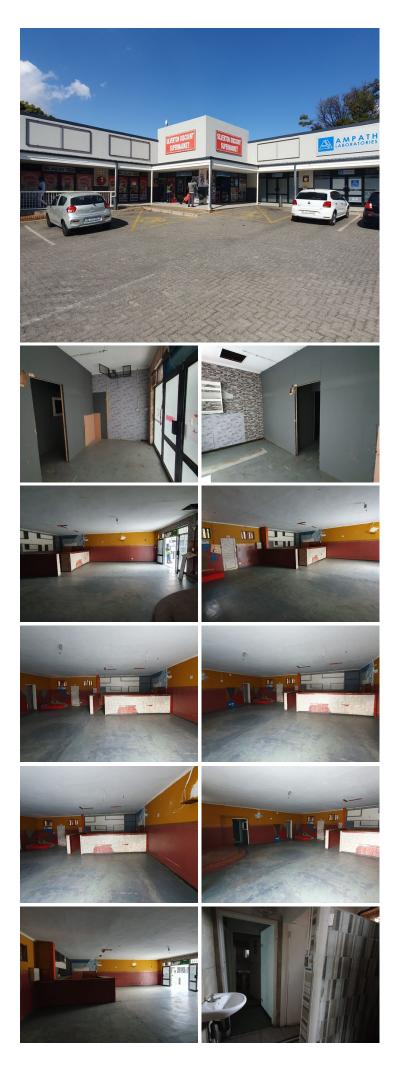

## 😭 200 m²

SILVERTON VILLAGE | 200 SQUARE METER RETAIL SPACE TO LEASE | PRETORIA ROAD | SILVERTON | PRETORIA

The retail space for lease is situated within the Silverton Village, at 301 Pretoria Road, located in the thriving area of Silverton. The 200 square meters retail space consists of an open plan working space, it is a space that is ready to be fitted and remodelled to the tenant's needs. The working space was a pub before, so it would be ideal for a bottle store, e restaurant or take away shop. There are communal ablutions within the shopping complex.