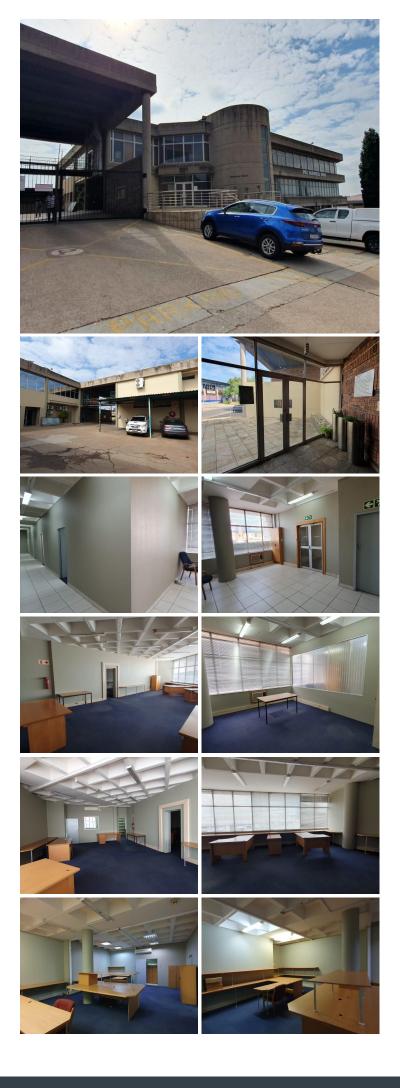

## 🔏 439 m²

PEC BUSINESS PARK | 439 SQUARE METER OFFICE TO LET | SIERSTEEN STREET | SILVERTON | PRETORIA

BACK UP POWER SUPPLY AVAILABLE

The office space to let is situated within PEC Business Park, located on Siersteen Street in Silverton. The 439 square meter working space office space consists of a reception area, 2 boardrooms, 5 closed offices, 3 open space working area, a server room, a kitchen, and ablutions. The unit features central air condition to help reduce humidity on those hot summer days, fibre connectivity for quick and easy Internet access and a back-up power supply.