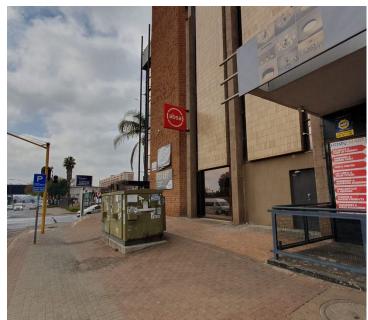

## 5,655 pm

ABSA BUILDING | DE BOULEVARD | SILVERTON | PRETORIA

87 m<sup>2</sup>

ABSA BUILDING | 87 SQUARE METER OFFICE TO LET | DE BOULEVARD | SILVERTON | PRETORIA

ABSA Building is situated in the thriving area of Silverton, on the corner of the busy Pretoria Street and De Boulevard. The 87 square meters unit is on the 3rd floor of The ABSA Building, it is consists of 3 closed office components. The communal facilities include the reception area, a kitchen and male/female ablutions. The working space is fitted with neat carpeted flooring and large windows allowing natural light to brighten up the office.

ABSA Building features 24- Hour security, access control entry and exit points, secure tenant and clientele parking. The building has an elevator, making it a workplace that is accessible to those in wheelchairs. The property is perfectly positioned so that it has exceptional main road exposure.

The premises has easy access to the busy Pretoria Road leading to several surrounding amenities and other suburbs. This corner property is located within walking distance of Silver Mall, Spar, Uitkyk, a gym and more. Some other amenities available in the area include Midas, Build It, KFC, Kit Kat Cash n Carry,...