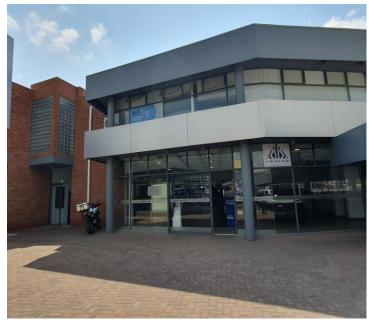

## 3,036 pm

AURINIA FORD MOTORS | PRETORIA ROAD | SILVERTON | PRETORIA

24 m<sup>2</sup>

AURINIA FORD MOTORS | 24 SQUARE METER OFFICE TO LET | PRETORIA ROAD | SILVERTON | PRETORIA

The office space to let is situated within Aurinia Ford Motors business park, located at 478 Pretoria Street in Silverton. The 24 square meter office space comprises out of 1 closed office components, a communal kitchen and 2 ablutions. The working space is fitted with tiled flooring and windows with blinds, allowing natural light to brighten up the office. It features fibre connectivity for fast and reliable internet access.