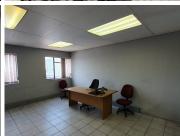

## 3,036 pm

AURINIA FORD MOTORS | PRETORIA ROAD | SILVERTON | PRETORIA

24 m<sup>2</sup>

AURINIA FORD MOTORS | 24 SQUARE METER OFFICE TO LET | PRETORIA ROAD | SILVERTON | PRETORIA

The office space to let is situated within Aurinia Ford Motors business park, located at 478 Pretoria Street in Silverton. The 24 square meter office space comprises out of 1 closed office components, a communal kitchen and 2 ablutions. The working space is fitted with tiled flooring and windows with blinds, allowing natural light to brighten up the office. It features fibre connectivity for fast and reliable internet access.