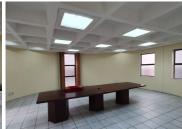

## 5,175 pm

AURINIA FORD MOTORS | PRETORIA ROAD | SILVERTON | PRETORIA

45 m<sup>2</sup>

AURINIA FORD MOTORS | 45 SQUARE METER OFFICE TO LET | PRETORIA ROAD | SILVERTON | PRETORIA

The office space to let is situated within Aurinia Ford Motors business park, located at 478 Pretoria Street in Silverton. The 45 square meter office space comprises out of 1 closed office components, a communal kitchen and 2 ablutions. The working space is fitted with tiled flooring and windows with blinds, allowing natural light to brighten up the office. It features fibre connectivity for fast and reliable internet access.