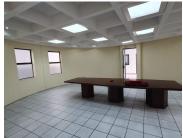

## 5,175 pm

AURINIA FORD MOTORS | PRETORIA ROAD | SILVERTON | PRETORIA

45 m<sup>2</sup>

AURINIA FORD MOTORS | 45 SQUARE METER OFFICE TO LET | PRETORIA ROAD | SILVERTON | PRETORIA

The office space to let is situated within Aurinia Ford Motors business park, located at 478 Pretoria Street in Silverton. The 45 square meter office space comprises out of 1 closed office components, a communal kitchen and 2 ablutions. The working space is fitted with tiled flooring and windows with blinds, allowing natural light to brighten up the office. It features fibre connectivity for fast and reliable internet access.