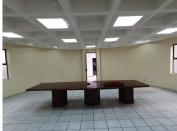

## 5,175 pm

AURINIA FORD MOTORS | PRETORIA ROAD | SILVERTON | PRETORIA

45 m<sup>2</sup>

AURINIA FORD MOTORS | 45 SQUARE METER OFFICE TO LET | PRETORIA ROAD | SILVERTON | PRETORIA

The office space to let is situated within Aurinia Ford Motors business park, located at 478 Pretoria Street in Silverton. The 45 square meter office space comprises out of 1 closed office components, a communal kitchen and 2 ablutions. The working space is fitted with tiled flooring and windows with blinds, allowing natural light to brighten up the office. It features fibre connectivity for fast and reliable internet access.