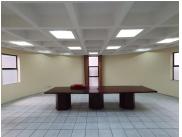

## 5,175 pm

AURINIA FORD MOTORS | PRETORIA ROAD | SILVERTON | PRETORIA

45 m<sup>2</sup>

AURINIA FORD MOTORS | 45 SQUARE METER OFFICE TO LET | PRETORIA ROAD | SILVERTON | PRETORIA

The office space to let is situated within Aurinia Ford Motors business park, located at 478 Pretoria Street in Silverton. The 45 square meter office space comprises out of 1 closed office components, a communal kitchen and 2 ablutions. The working space is fitted with tiled flooring and windows with blinds, allowing natural light to brighten up the office. It features fibre connectivity for fast and reliable internet access.