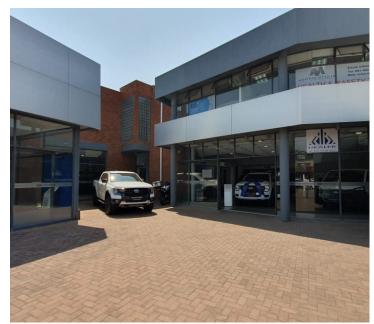

## 5,175 pm

AURINIA FORD MOTORS | PRETORIA ROAD | SILVERTON | PRETORIA

45 m<sup>2</sup>

AURINIA FORD MOTORS | 45 SQUARE METER OFFICE TO LET | PRETORIA ROAD | SILVERTON | PRETORIA

The office space to let is situated within Aurinia Ford Motors business park, located at 478 Pretoria Street in Silverton. The 45 square meter office space comprises out of 1 closed office components, a communal kitchen and 2 ablutions. The working space is fitted with tiled flooring and windows with blinds, allowing natural light to brighten up the office. It features fibre connectivity for fast and reliable internet access.

Silverton is located northeast of Pretoria's inner city, just past the N4/N1 intersection, and is adjacent to the National Botanical Gardens. The Aurinia Ford park has main road exposure and close to main arterial such as the Stormvoel Road. Silverton is home to amenties such as Silver Mall which hosts Shoprite Checkers grocery store, retailers such as PEP Store, Ackermans and Foschini to name a few, Clicks Pharmacy, Postnet, Kit Kat and Uit Kyk Supermarket and butcher. The area offers a variety of fast-food outlets such as Chicken Licken, KFC and Nandos. The Silverton Area hosts excellent schools such as Silverton...