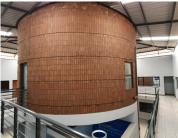

## 5,175 pm

AURINIA FORD MOTORS | PRETORIA ROAD | SILVERTON | PRETORIA

45 m<sup>2</sup>

AURINIA FORD MOTORS | 45 SQUARE METER OFFICE TO LET | PRETORIA ROAD | SILVERTON | PRETORIA

The office space to let is situated within Aurinia Ford Motors business park, located at 478 Pretoria Street in Silverton. The 45 square meter office space comprises out of 1 closed office components, a communal kitchen and 2 ablutions. The working space is fitted with tiled flooring and windows with blinds, allowing natural light to brighten up the office. It features fibre connectivity for fast and reliable internet access.