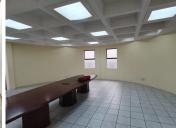

## 5,175 pm

AURINIA FORD MOTORS | PRETORIA ROAD | SILVERTON | PRETORIA

45 m<sup>2</sup>

AURINIA FORD MOTORS | 45 SQUARE METER OFFICE TO LET | PRETORIA ROAD | SILVERTON | PRETORIA

The office space to let is situated within Aurinia Ford Motors business park, located at 478 Pretoria Street in Silverton. The 45 square meter office space comprises out of 1 closed office components, a communal kitchen and 2 ablutions. The working space is fitted with tiled flooring and windows with blinds, allowing natural light to brighten up the office. It features fibre connectivity for fast and reliable internet access.