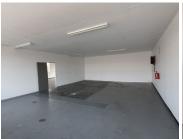

## 14,439 pm

TOMKORDALE BUILDING | DEKGRAS ROAD | SILVERTON **I PRETORIA** 

219 m²

TOMKORDALE BUILDING | 219 SQUARE METER OFFICE TO LET | DEKGRAS ROAD | SILVERTON | PRETORIA

Tomkordale Building is situated at 438 Dekgras Road, in Silverton, Pretoria. The 291 square meter white box office is on the 1st floor of the building. It is an open-plan office with a kitchen and ablutions. The working space is fitted with neat flooring and large windows allowing natural light to brighten up the office.