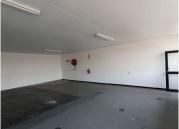

## 14,439 pm

TOMKORDALE BUILDING | DEKGRAS ROAD | SILVERTON **I PRETORIA** 

219 m²

TOMKORDALE BUILDING | 219 SQUARE METER OFFICE TO LET | DEKGRAS ROAD | SILVERTON | PRETORIA

Tomkordale Building is situated at 438 Dekgras Road, in Silverton, Pretoria. The 291 square meter white box office is on the 1st floor of the building. It is an open-plan office with a kitchen and ablutions. The working space is fitted with neat flooring and large windows allowing natural light to brighten up the office.