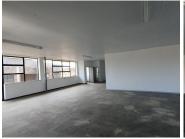

## 14,439 pm

TOMKORDALE BUILDING | DEKGRAS ROAD | SILVERTON **I PRETORIA** 

219 m²

TOMKORDALE BUILDING | 219 SQUARE METER OFFICE TO LET | DEKGRAS ROAD | SILVERTON | PRETORIA

Tomkordale Building is situated at 438 Dekgras Road, in Silverton, Pretoria. The 291 square meter white box office is on the 1st floor of the building. It is an open-plan office with a kitchen and ablutions. The working space is fitted with neat flooring and large windows allowing natural light to brighten up the office.