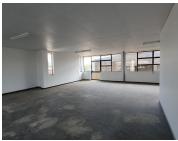

## 14,439 pm

TOMKORDALE BUILDING | DEKGRAS ROAD | SILVERTON **I PRETORIA** 

219 m²

TOMKORDALE BUILDING | 219 SQUARE METER OFFICE TO LET | DEKGRAS ROAD | SILVERTON | PRETORIA

Tomkordale Building is situated at 438 Dekgras Road, in Silverton, Pretoria. The 291 square meter white box office is on the 1st floor of the building. It is an open-plan office with a kitchen and ablutions. The working space is fitted with neat flooring and large windows allowing natural light to brighten up the office.