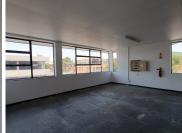

## 14,439 pm

TOMKORDALE BUILDING | DEKGRAS ROAD | SILVERTON **I PRETORIA** 

219 m²

TOMKORDALE BUILDING | 219 SQUARE METER OFFICE TO LET | DEKGRAS ROAD | SILVERTON | PRETORIA

Tomkordale Building is situated at 438 Dekgras Road, in Silverton, Pretoria. The 291 square meter white box office is on the 1st floor of the building. It is an open-plan office with a kitchen and ablutions. The working space is fitted with neat flooring and large windows allowing natural light to brighten up the office.