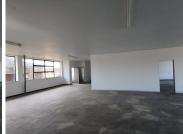

## 14,439 pm

TOMKORDALE BUILDING | DEKGRAS ROAD | SILVERTON **I PRETORIA** 

219 m²

TOMKORDALE BUILDING | 219 SQUARE METER OFFICE TO LET | DEKGRAS ROAD | SILVERTON | PRETORIA

Tomkordale Building is situated at 438 Dekgras Road, in Silverton, Pretoria. The 291 square meter white box office is on the 1st floor of the building. It is an open-plan office with a kitchen and ablutions. The working space is fitted with neat flooring and large windows allowing natural light to brighten up the office.