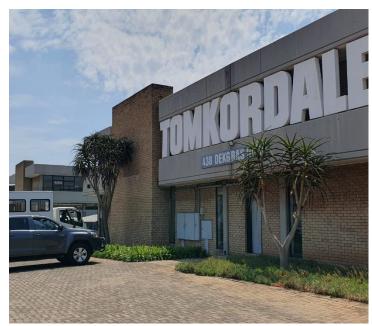

## 14,439 pm

TOMKORDALE BUILDING | DEKGRAS ROAD | SILVERTON **I PRETORIA** 

219 m²

TOMKORDALE BUILDING | 219 SQUARE METER OFFICE TO LET | DEKGRAS ROAD | SILVERTON | PRETORIA

Tomkordale Building is situated at 438 Dekgras Road, in Silverton, Pretoria. The 291 square meter white box office is on the 1st floor of the building. It is an open-plan office with a kitchen and ablutions. The working space is fitted with neat flooring and large windows allowing natural light to brighten up the office.