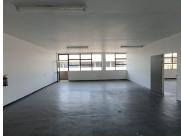

## 14,439 pm

TOMKORDALE BUILDING | DEKGRAS ROAD | SILVERTON **I PRETORIA** 

219 m²

TOMKORDALE BUILDING | 219 SQUARE METER OFFICE TO LET | DEKGRAS ROAD | SILVERTON | PRETORIA

Tomkordale Building is situated at 438 Dekgras Road, in Silverton, Pretoria. The 291 square meter white box office is on the 1st floor of the building. It is an open-plan office with a kitchen and ablutions. The working space is fitted with neat flooring and large windows allowing natural light to brighten up the office.