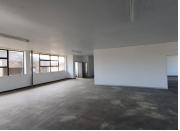

## 14,439 pm

TOMKORDALE BUILDING | DEKGRAS ROAD | SILVERTON **I PRETORIA** 

219 m²

TOMKORDALE BUILDING | 219 SQUARE METER OFFICE TO LET | DEKGRAS ROAD | SILVERTON | PRETORIA

Tomkordale Building is situated at 438 Dekgras Road, in Silverton, Pretoria. The 291 square meter white box office is on the 1st floor of the building. It is an open-plan office with a kitchen and ablutions. The working space is fitted with neat flooring and large windows allowing natural light to brighten up the office.