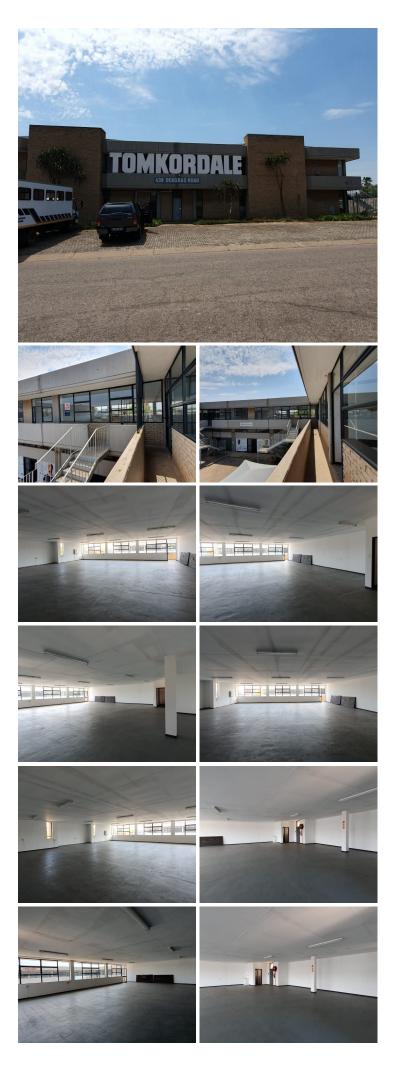

## 😭 222 m²

TOMKORDALE BUILDING | 222 SQUARE METER OFFICE TO LET | DEKGRAS ROAD | SILVERTON | PRETORIA

Tomkordale Building is situated at 438 Dekgras Road, in Silverton, Pretoria. The 291 square meter white box office is on the 1st floor of the building. It is an open-plan office with a kitchen and ablutions. The working space is fitted with neat flooring and large windows allowing natural light to brighten up the office.

The property offers 24-hour security and secure shaded parking bays. The property is perfectly positioned so that it has outstanding signage possibilities and exceptional main road exposure.

Silverton is located northeast of Pretoria's inner city, just past the N4/N1 intersection, and is adjacent to the National Botanical Gardens. The Aurinia Ford park has main road exposure and close to main arterial such as the Stormvoel Road. Silverton is home to amenties such as Silver Mall which hosts Shoprite Checkers grocery store, retailers such as PEP Store, Ackermans and Foschini to name a few, Clicks Pharmacy, Postnet, Kit Kat and Uit Kyk Supermarket and butcher. The area offers a variety of fast-food outlets such as Chicken...