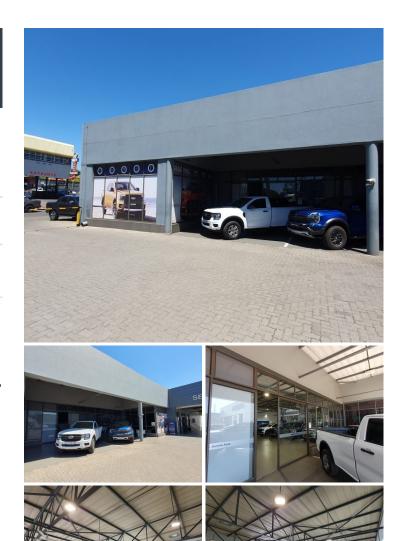

## 35,100 pm

AURINIA FORD MOTORS | PRETORIA ROAD | SILVERTON | PRETORIA

300 m<sup>2</sup>

AURINIA FORD MOTORS | 300 SQUARE METER SHOWROOM TO LET | PRETORIA ROAD | SILVERTON | PRETORIA

The office space to let is situated within Aurinia Ford Motors business park, located at 478 Pretoria Street in Silverton. The 300 square meter showroom comprises out of, an open plan showroom, 1 closed office components, a communal kitchen and 2 ablutions. The working space is fitted with tiled flooring and windows with blinds, allowing natural light to brighten up the office. It features fibre connectivity for fast and reliable internet access.