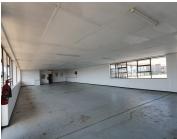

## 15,757 pm

TOMKORDALE BUILDING | DEKGRAS ROAD | SILVERTON | PRETORIA

239 m<sup>2</sup>

TOMKORDALE BUILDING | 239 SQUARE METER OFFICE TO LET | DEKGRAS ROAD | SILVERTON | PRETORIA

Tomkordale Building is situated at 438 Dekgras Road, in Silverton, Pretoria. The 239 square meter white box office is on the 1st floor of the building. It is an open-plan office with a kitchen and ablutions. The working space is fitted with neat flooring and large windows allowing natural light to brighten up the office.