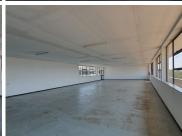

## 15,757 pm

TOMKORDALE BUILDING | DEKGRAS ROAD | SILVERTON | PRETORIA

239 m<sup>2</sup>

TOMKORDALE BUILDING | 239 SQUARE METER OFFICE TO LET | DEKGRAS ROAD | SILVERTON | PRETORIA

Tomkordale Building is situated at 438 Dekgras Road, in Silverton, Pretoria. The 239 square meter white box office is on the 1st floor of the building. It is an open-plan office with a kitchen and ablutions. The working space is fitted with neat flooring and large windows allowing natural light to brighten up the office.