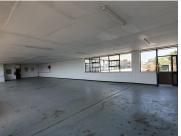

## 15,757 pm

TOMKORDALE BUILDING | DEKGRAS ROAD | SILVERTON | PRETORIA

239 m<sup>2</sup>

TOMKORDALE BUILDING | 239 SQUARE METER OFFICE TO LET | DEKGRAS ROAD | SILVERTON | PRETORIA

Tomkordale Building is situated at 438 Dekgras Road, in Silverton, Pretoria. The 239 square meter white box office is on the 1st floor of the building. It is an open-plan office with a kitchen and ablutions. The working space is fitted with neat flooring and large windows allowing natural light to brighten up the office.