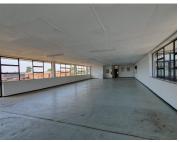

## 15,757 pm

TOMKORDALE BUILDING | DEKGRAS ROAD | SILVERTON | PRETORIA

239 m<sup>2</sup>

TOMKORDALE BUILDING | 239 SQUARE METER OFFICE TO LET | DEKGRAS ROAD | SILVERTON | PRETORIA

Tomkordale Building is situated at 438 Dekgras Road, in Silverton, Pretoria. The 239 square meter white box office is on the 1st floor of the building. It is an open-plan office with a kitchen and ablutions. The working space is fitted with neat flooring and large windows allowing natural light to brighten up the office.