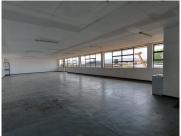

## 15,757 pm

TOMKORDALE BUILDING | DEKGRAS ROAD | SILVERTON | PRETORIA

239 m<sup>2</sup>

TOMKORDALE BUILDING | 239 SQUARE METER OFFICE TO LET | DEKGRAS ROAD | SILVERTON | PRETORIA

Tomkordale Building is situated at 438 Dekgras Road, in Silverton, Pretoria. The 239 square meter white box office is on the 1st floor of the building. It is an open-plan office with a kitchen and ablutions. The working space is fitted with neat flooring and large windows allowing natural light to brighten up the office.