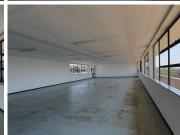

## 15,757 pm

TOMKORDALE BUILDING | DEKGRAS ROAD | SILVERTON | PRETORIA

239 m<sup>2</sup>

TOMKORDALE BUILDING | 239 SQUARE METER OFFICE TO LET | DEKGRAS ROAD | SILVERTON | PRETORIA

Tomkordale Building is situated at 438 Dekgras Road, in Silverton, Pretoria. The 239 square meter white box office is on the 1st floor of the building. It is an open-plan office with a kitchen and ablutions. The working space is fitted with neat flooring and large windows allowing natural light to brighten up the office.