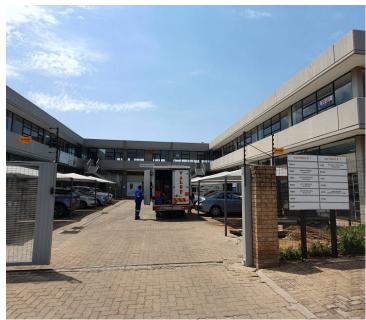

## 15,757 pm

TOMKORDALE BUILDING | DEKGRAS ROAD | SILVERTON | PRETORIA

239 m<sup>2</sup>

TOMKORDALE BUILDING | 239 SQUARE METER OFFICE TO LET | DEKGRAS ROAD | SILVERTON | PRETORIA

Tomkordale Building is situated at 438 Dekgras Road, in Silverton, Pretoria. The 239 square meter white box office is on the 1st floor of the building. It is an open-plan office with a kitchen and ablutions. The working space is fitted with neat flooring and large windows allowing natural light to brighten up the office.

The property offers 24-hour security and secure shaded parking bays. The property is perfectly positioned so that it has outstanding signage possibilities and exceptional main road exposure.

Silverton is located northeast of Pretoria's inner city, just past the N4/N1 intersection, and is adjacent to the National Botanical Gardens. The Aurinia Ford park has main road exposure and close to main arterial such as the Stormvoel Road. Silverton is home to amenties such as Silver Mall which hosts Shoprite Checkers grocery store, retailers such as PEP Store, Ackermans and Foschini to name a few, Clicks Pharmacy, Postnet, Kit Kat and Uit Kyk Supermarket and butcher. The area offers a variety of fast-food outlets such as Chicken...