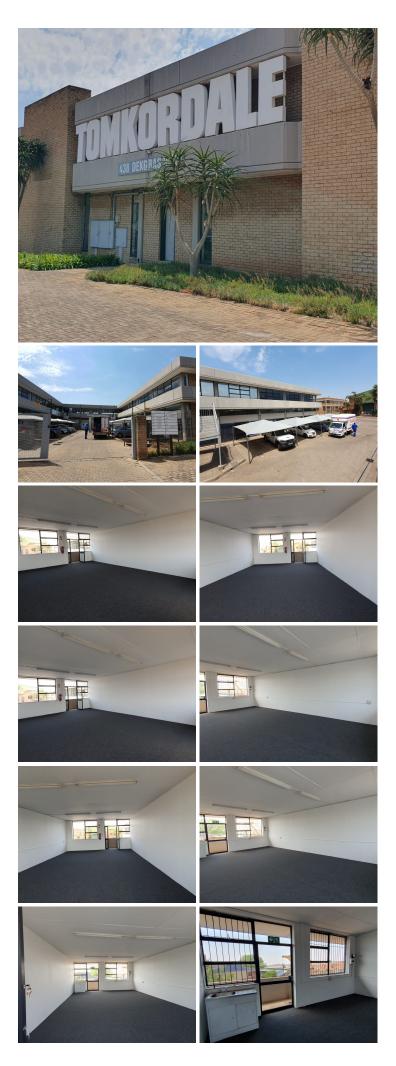

## 🐔 56 m²

TOMKORDALE BUILDING | 59 SQUARE METER OFFICE TO LET | DEKGRAS ROAD | SILVERTON | PRETORIA

Tomkordale Building is situated at 438 Dekgras Road, in Silverton, Pretoria. The 59 square meter white box office is on the 1st floor of the building. It is an open-plan office with a kitchen and ablutions. The working space is fitted with neat flooring and large windows allowing natural light to brighten up the office.

The property offers 24-hour security and secure shaded parking bays. The property is perfectly positioned so that it has outstanding signage possibilities and exceptional main road exposure.

Silverton is located northeast of Pretoria's inner city, just past the N4/N1 intersection, and is adjacent to the National Botanical Gardens. The Aurinia Ford park has main road exposure and close to main arterial such as the Stormvoel Road. Silverton is home to amenties such as Silver Mall which hosts Shoprite Checkers grocery store, retailers such as PEP Store, Ackermans and Foschini to name a few, Clicks Pharmacy, Postnet, Kit Kat and Uit Kyk Supermarket and butcher. The area offers a variety of fast-food outlets such as Chicken...