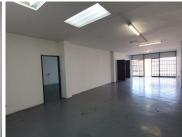

## 9,628 pm

TOMKORDALE BUILDING | DEKGRAS ROAD | SILVERTON | PRETORIA

146 m<sup>2</sup>

TOMKORDALE BUILDING | 146 SQUARE METER OFFICE TO LET | DEKGRAS ROAD | SILVERTON | PRETORIA

Tomkordale Building is situated at 438 Dekgras Road, in Silverton, Pretoria. The 146 square meter white box office is on the 1st floor of the building. It is an open-plan office with a kitchen and ablutions. The working space is fitted with neat flooring and large windows allowing natural light to brighten up the office.