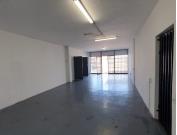

## 9,628 pm

TOMKORDALE BUILDING | DEKGRAS ROAD | SILVERTON | PRETORIA

146 m<sup>2</sup>

TOMKORDALE BUILDING | 146 SQUARE METER OFFICE TO LET | DEKGRAS ROAD | SILVERTON | PRETORIA

Tomkordale Building is situated at 438 Dekgras Road, in Silverton, Pretoria. The 146 square meter white box office is on the 1st floor of the building. It is an open-plan office with a kitchen and ablutions. The working space is fitted with neat flooring and large windows allowing natural light to brighten up the office.