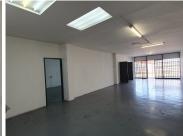

## 9,628 pm

TOMKORDALE BUILDING | DEKGRAS ROAD | SILVERTON | PRETORIA

146 m<sup>2</sup>

TOMKORDALE BUILDING | 146 SQUARE METER OFFICE TO LET | DEKGRAS ROAD | SILVERTON | PRETORIA

Tomkordale Building is situated at 438 Dekgras Road, in Silverton, Pretoria. The 146 square meter white box office is on the 1st floor of the building. It is an open-plan office with a kitchen and ablutions. The working space is fitted with neat flooring and large windows allowing natural light to brighten up the office.