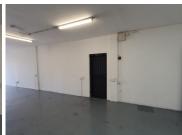

## 9,628 pm

TOMKORDALE BUILDING | DEKGRAS ROAD | SILVERTON | PRETORIA

146 m<sup>2</sup>

TOMKORDALE BUILDING | 146 SQUARE METER OFFICE TO LET | DEKGRAS ROAD | SILVERTON | PRETORIA

Tomkordale Building is situated at 438 Dekgras Road, in Silverton, Pretoria. The 146 square meter white box office is on the 1st floor of the building. It is an open-plan office with a kitchen and ablutions. The working space is fitted with neat flooring and large windows allowing natural light to brighten up the office.