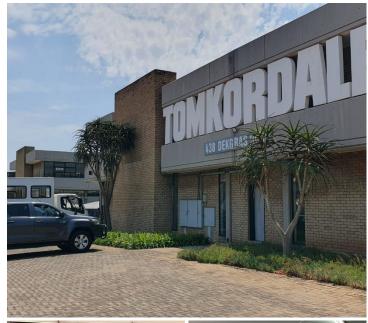

## 9,628 pm

TOMKORDALE BUILDING | DEKGRAS ROAD | SILVERTON | PRETORIA

146 m<sup>2</sup>

TOMKORDALE BUILDING | 146 SQUARE METER OFFICE TO LET | DEKGRAS ROAD | SILVERTON | PRETORIA

Tomkordale Building is situated at 438 Dekgras Road, in Silverton, Pretoria. The 146 square meter white box office is on the 1st floor of the building. It is an open-plan office with a kitchen and ablutions. The working space is fitted with neat flooring and large windows allowing natural light to brighten up the office.

The property offers 24-hour security and secure shaded parking bays. The property is perfectly positioned so that it has outstanding signage possibilities and exceptional main road exposure.

Silverton is located northeast of Pretoria's inner city, just past the N4/N1 intersection, and is adjacent to the National Botanical Gardens. The Aurinia Ford park has main road exposure and close to main arterial such as the Stormvoel Road. Silverton is home to amenties such as Silver Mall which hosts Shoprite Checkers grocery store, retailers such as PEP Store, Ackermans and Foschini to name a few, Clicks Pharmacy, Postnet, Kit Kat and Uit Kyk Supermarket and butcher. The area offers a variety of fast-food outlets such as Chicken...