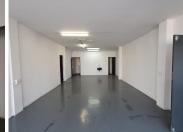

## 9,628 pm

TOMKORDALE BUILDING | DEKGRAS ROAD | SILVERTON | PRETORIA

146 m<sup>2</sup>

TOMKORDALE BUILDING | 146 SQUARE METER OFFICE TO LET | DEKGRAS ROAD | SILVERTON | PRETORIA

Tomkordale Building is situated at 438 Dekgras Road, in Silverton, Pretoria. The 146 square meter white box office is on the 1st floor of the building. It is an open-plan office with a kitchen and ablutions. The working space is fitted with neat flooring and large windows allowing natural light to brighten up the office.