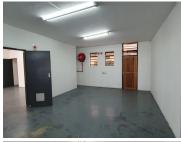

## 9,628 pm

TOMKORDALE BUILDING | DEKGRAS ROAD | SILVERTON | PRETORIA

146 m<sup>2</sup>

TOMKORDALE BUILDING | 146 SQUARE METER OFFICE TO LET | DEKGRAS ROAD | SILVERTON | PRETORIA

Tomkordale Building is situated at 438 Dekgras Road, in Silverton, Pretoria. The 146 square meter white box office is on the 1st floor of the building. It is an open-plan office with a kitchen and ablutions. The working space is fitted with neat flooring and large windows allowing natural light to brighten up the office.