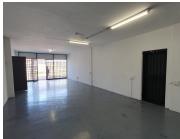

## 9,628 pm

TOMKORDALE BUILDING | DEKGRAS ROAD | SILVERTON | PRETORIA

146 m<sup>2</sup>

TOMKORDALE BUILDING | 146 SQUARE METER OFFICE TO LET | DEKGRAS ROAD | SILVERTON | PRETORIA

Tomkordale Building is situated at 438 Dekgras Road, in Silverton, Pretoria. The 146 square meter white box office is on the 1st floor of the building. It is an open-plan office with a kitchen and ablutions. The working space is fitted with neat flooring and large windows allowing natural light to brighten up the office.