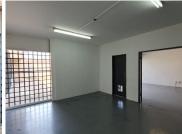

## 9,628 pm

TOMKORDALE BUILDING | DEKGRAS ROAD | SILVERTON | PRETORIA

146 m<sup>2</sup>

TOMKORDALE BUILDING | 146 SQUARE METER OFFICE TO LET | DEKGRAS ROAD | SILVERTON | PRETORIA

Tomkordale Building is situated at 438 Dekgras Road, in Silverton, Pretoria. The 146 square meter white box office is on the 1st floor of the building. It is an open-plan office with a kitchen and ablutions. The working space is fitted with neat flooring and large windows allowing natural light to brighten up the office.