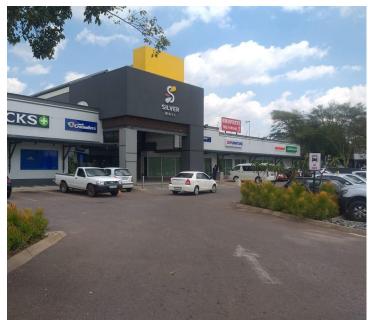

## 17,595 pm

69 SQM RETAIL SUITE TO RENT IN THE WELL-KNOWN COMMERCIAL HUB OF SILVERTON - PRETORIA EAST

69 m<sup>2</sup>

69 SQM RETAIL SHOP TO RENT IN SILVERTON.

Staff will have access to public transport provided by several bus stops and Silverton Train Station which is based within walking distance of the property being convenient to tenants and clients. Silver Mall has easy access to the busy Pretoria Street leading to several main arterial routes and highways providing a great travelling experience to surrounding areas.

Based at 588 Pretoria Street you will find the well-developed commercial offering called Silver Mall ideally located in Silverton, Pretoria. It is located within walking distance of Spar, Uitkyk, a gym, Midas, Build It, KFC, Kit Kat Cash n Carry, schools, Nissan, Nandos and petrol stations among many other.

This lettable space has great signage and exposure to the main road, ample natural sunlight to filter in and Silver Mall hosts ample secure tenant and visitors parking with neatly maintained buildings, twenty-four-hour security and a backup power supply. Comprising out of 69 square meters this retail store currently consists out of a white box unit only hosting centralized air conditioning units, concrete floors...