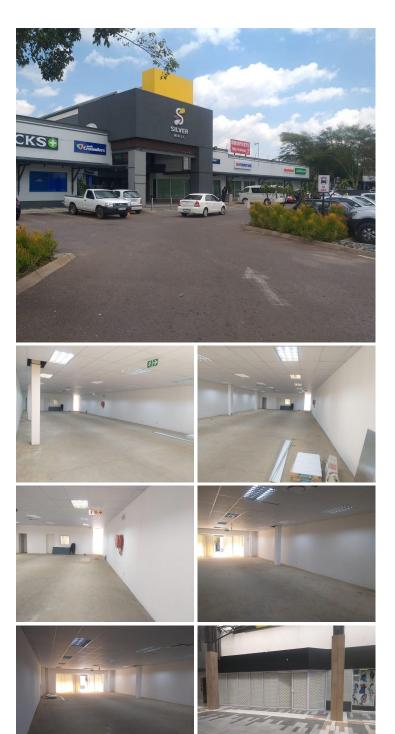

## 32,340 pm

294 SQM RETAIL SHOP TO RENT IN SILVER MALL - 588 PRETORIA STREET, SILVERTON

LARGE RETAIL SHOP TO RENT WITH EXCEPTIONAL VISIBILITY AND 24H SECURITY.

Based at 588 Pretoria Street you will find the well-developed commercial offering called Silver Mall ideally located in Silverton, Pretoria. Silver Mall has easy access to the busy Pretoria Street leading to several main arterial routes and highways providing a great travelling experience to surrounding areas. It is located within walking distance of Spar, Uitkyk, a gym, Midas, Build It, KFC, Kit Kat Cash n Carry, schools, Nissan, Nandos and petrol stations among many other. Staff will have access to public transport provided by several bus stops and Silverton Train Station which is based within walking distance of the property being convenient to tenants and clients.

Comprising out of a spacious 294 square meter retail store, this unit is currently within a white box state only hosting centralized air conditioning units, concrete floors, fibre installed connectivity and access 2 ablution facilities. This lettable space has great signage and exposure to the main road, ample natural sunlight to filter in and Silver Mall hosts ample secure tenant and...